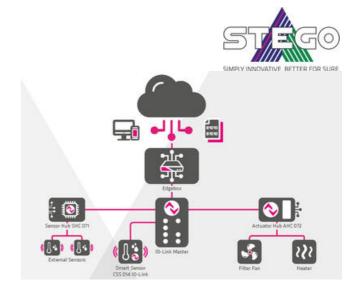

## PRODUCT DESCRIPTION

From thermal management to intelligent condition monitoring!

STEGO CONNECT allows the integration of analogue devices, for example heaters, filter fans, etc. into the digital world.

The system contains analogue and/or digital sensors for the collection and transfer of environmental data (Remote Monitoring) and the data is then used to control analogue devices to control the environment within an application. All this is done with the sensor and actuator hubs

The data is transmitted via IO-Link from the sensors to the cloud via the hubs and IO-Link Master. The data in the cloud (Big Data) serves as basis for the optimization of the overall application conditions and provides a dashboard for visual indication off the system.