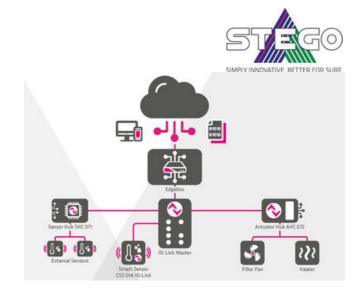

## PRODUCT DESCRIPTION

From thermal management to intelligent condition monitoring!

STEGO CONNECT allows the integration of analogue devices, for example heaters, filter fans, etc. into the digital world.

The system contains analogue and/or digital sensors for the collection and transfer of environmental data (Remote Monitoring) and the data is then used to control analogue devices to control the environment within an application. All this is done with the sensor and actuator hubs

The data is transmitted via IO-Link from the sensors to the cloud via the hubs and IO-Link Master. The data in the cloud (Big Data) serves as basis for the optimization of the overall application conditions and provides a dashboard for visual indication off the system.