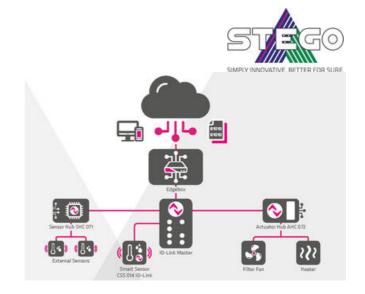

## PRODUCT DESCRIPTION

From thermal management to intelligent condition monitoring!

STEGO CONNECT allows the integration of analogue devices, for example heaters, filter fans, etc. into the digital world.

The system contains analogue and/or digital sensors for the collection and transfer of environmental data (Remote Monitoring) and the data is then used to control analogue devices to control the environment within an application. All this is done with the sensor and actuator hubs

The data is transmitted via IO-Link from the sensors to the cloud via the hubs and IO-Link Master. The data in the cloud (Big Data) serves as basis for the optimization of the overall application conditions and provides a dashboard for visual indication off the system.