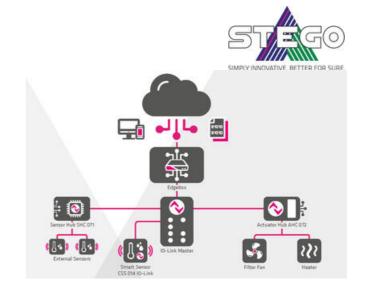

## PRODUCT DESCRIPTION

From thermal management to intelligent condition monitoring!

STEGO CONNECT allows the integration of analogue devices, for example heaters, filter fans, etc. into the digital world.

The system contains analogue and/or digital sensors for the collection and transfer of environmental data (Remote Monitoring) and the data is then used to control analogue devices to control the environment within an application. All this is done with the sensor and actuator hubs

The data is transmitted via IO-Link from the sensors to the cloud via the hubs and IO-Link Master. The data in the cloud (Big Data) serves as basis for the optimization of the overall application conditions and provides a dashboard for visual indication off the system.