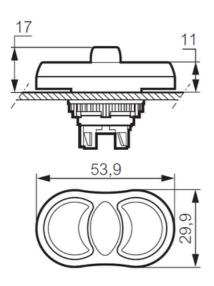

## PRODUCT DESCRIPTION

Non illuminated triple touch heads that mount in a 22.5mm hole with protection rating IP66 The buttons top and bottom are flush with a projecting centre button.

Combine with separate 333E clip and contact blocks to make complete triple touch assembly. Available in various colour / text / symbol combinations. All pushbuttons are spring return.

| Mechanical life expectancy    | 5 000 000 cycles |
|-------------------------------|------------------|
| Recommended tightening torque | 3                |
| Storage temperature max       | 70 °C            |
| Storage temperature min       | -40 °C           |
| Temperature operational max   | 70 °C            |
| Temperature operational min   | -25 °C           |
| Туре                          | Triple touch     |