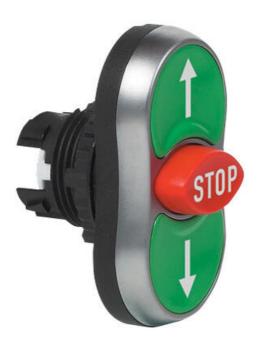

## NON-ILLUMINATED TRIPLE TOUCH

Non Illuminated

L61BA22M Tripletouch Flush Green Arrows Left Right Non Flush **Red Stop** 

- IP66
- Flush pushbuttons
- Spring return
- Centre projecting button

BACO

## PRODUCT DESCRIPTION

Non illuminated triple touch heads that mount in a 22.5mm hole with protection rating IP66 The buttons top and bottom are flush with a projecting centre button.

Combine with separate 333E clip and contact blocks to make complete triple touch assembly. Available in various colour / text / symbol combinations. All pushbuttons are spring return.

Supplied with a matt chrome bezel as standard. For black plastic bezel change the part number from L61xxxx to L62xxxx.

Other colour / text / symbol combinations are possible please enquire for more details.