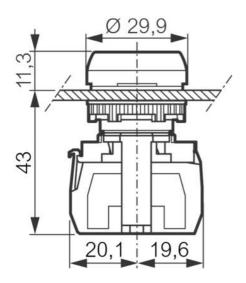

## PRODUCT DESCRIPTION

Pilot light heads that mount in a 22.5mm hole with IP66 / IP69K protection rating. Combine with a separate clip & LED module from the standard range to make complete pilot light. Clips & contacts available separately or as combined units. Option to have head with text or symbol please enquire for details.