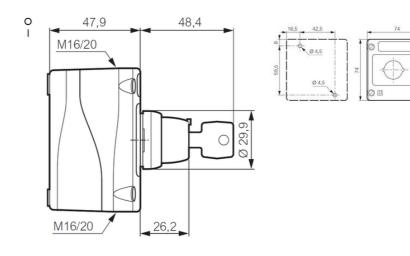

## **TECHNICAL DATA**

| Approvals                                 | UL 508, CSA 22.2, BV, CB, CE |
|-------------------------------------------|------------------------------|
| Cable entry                               | 2xM16/M20                    |
| Climatic resistance - constant humid heat | IEC 60068-2-3                |
| Climatic resistance - cyclic damp heat    | IEC 60068-2-30               |
| Climatic resistance - sea air             | IEC 60068-2-52               |
| Contact type                              | 1 x N/O                      |
| Enclosure colour                          | Grey, Black                  |
| Impact resistance                         | IK05, IK07                   |
| IP class                                  | IP66                         |
| Storage temperature max                   | 70 °C                        |
|                                           |                              |