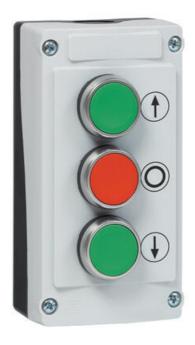

## **CONTROL BOXES, COMPLETE**

LBX12610 Box Selector Key 1 x N/O

## PRODUCT DESCRIPTION

Enclosures fitted with different functions.

The coated enclosures we present here are a few standard models, and a very small part of what is available. When it comes to coated enclosures and its features, they differ greatly from application to application. We have therefore specialized in customizing enclosures in the Baco range. Everything from smaller to large series.

We customize everything from the various combinations of pushbuttons, knobs, emergency stops, etc., to also arrange special texts or symbols on the enclosure or buttons.

Contact us for more information on this and we will help you to get a good solution.