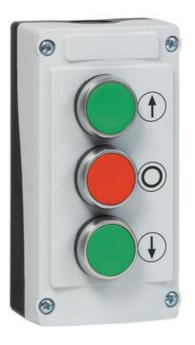

## **CONTROL BOXES, COMPLETE**

LBX12510 Box Selector Handle Black 1 x N/O

## **TECHNICAL DATA**

| Approvals                                 | UL 508, CSA 22.2, BV, CB, CE |
|-------------------------------------------|------------------------------|
| Cable entry                               | 2xM16/M20                    |
| Climatic resistance - constant humid heat | IEC 60068-2-3                |
| Climatic resistance - cyclic damp heat    | IEC 60068-2-30               |
| Climatic resistance - sea air             | IEC 60068-2-52               |
| Contact type                              | 1 x N/O                      |
| Enclosure colour                          | Grey, Black                  |
| Impact resistance                         | IK05, IK07                   |
| IP class                                  | IP66                         |
| Storage temperature max                   | 70 °C                        |
|                                           |                              |