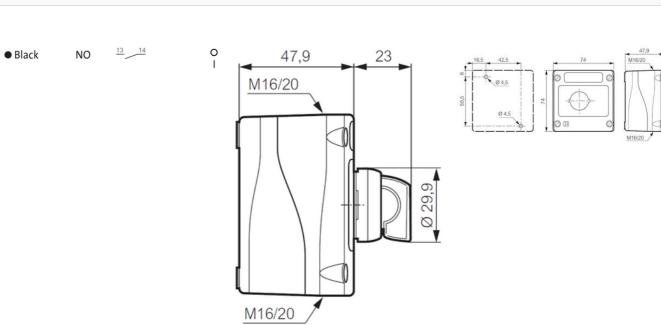

## **TECHNICAL DATA**

| Approvals                                 | UL 508, CSA 22.2, BV, CB, CE |
|-------------------------------------------|------------------------------|
| Cable entry                               | 2xM16/M20                    |
| Climatic resistance - constant humid heat | IEC 60068-2-3                |
| Climatic resistance - cyclic damp heat    | IEC 60068-2-30               |
| Climatic resistance - sea air             | IEC 60068-2-52               |
| Contact type                              | 1 x N/O                      |
| Enclosure colour                          | Grey, Black                  |
| Impact resistance                         | IK05, IK07                   |
| IP class                                  | IP66                         |
| Storage temperature max                   | 70 °C                        |
|                                           |                              |

| Storage temperature min     | -40 °C |
|-----------------------------|--------|
| Temperature operational max | 70 °C  |
| Temperature operational min | -25 °C |