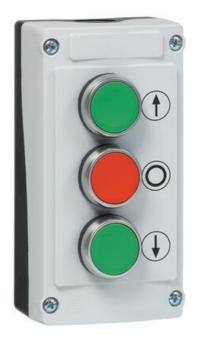

## **CONTROL BOXES, COMPLETE**

Box Pushbutton Green Arrows Up Down Red "O" 2 x N/O 1 x N/C

## **TECHNICAL DATA**

| Approvals                                 | UL 508, CSA 22.2, BV, CB, CE |
|-------------------------------------------|------------------------------|
| Cable entry                               | 2xM16/M20                    |
| Climatic resistance - constant humid heat | IEC 60068-2-3                |
| Climatic resistance - cyclic damp heat    | IEC 60068-2-30               |
| Climatic resistance - sea air             | IEC 60068-2-52               |
| Colour                                    | Green, Red                   |
| Contact type                              | 2 x N/O, 1 x N/C             |
| Enclosure colour                          | Grey, Black                  |
| Impact resistance                         | IK05, IK07                   |
| IP class                                  | IP66                         |
|                                           |                              |