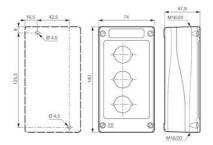

## **TECHNICAL DATA**

| Approvals                                 | UL 508, CSA 22.2, BV, CB, CE |
|-------------------------------------------|------------------------------|
| Cable entry                               | 2xM16/M20                    |
| Climatic resistance - constant humid heat | IEC 60068-2-3                |
| Climatic resistance - cyclic damp heat    | IEC 60068-2-30               |
| Climatic resistance - sea air             | IEC 60068-2-52               |
| Colour                                    | Green, Red                   |
| Contact type                              | 2 x N/O, 1 x N/C             |
| Enclosure colour                          | Grey, Black                  |
| Impact resistance                         | IK05, IK07                   |
| IP class                                  | IP66                         |
|                                           |                              |