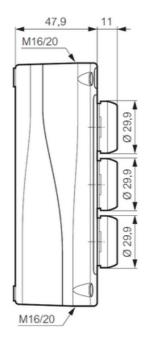

## **TECHNICAL DATA**

| Approvals                                 | UL 508, CSA 22.2, BV, CB, CE |
|-------------------------------------------|------------------------------|
| Cable entry                               | 2xM16/M20                    |
| Climatic resistance - constant humid heat | IEC 60068-2-3                |
| Climatic resistance - cyclic damp heat    | IEC 60068-2-30               |
| Climatic resistance - sea air             | IEC 60068-2-52               |
| Colour                                    | Green, Red                   |
| Contact type                              | 2 x N/O, 1 x N/C             |
| Enclosure colour                          | Grey, Black                  |
| Impact resistance                         | IK05, IK07                   |
| IP class                                  | IP66                         |
|                                           |                              |