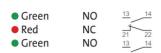

## **CONTROL BOXES, COMPLETE**

Box Pushbutton Green Arrows Up Down Red "O" 2 x N/O 1 x N/C

## **TECHNICAL DATA**

| Approvals                                 | UL 508, CSA 22.2, BV, CB, CE |
|-------------------------------------------|------------------------------|
| Cable entry                               | 2xM16/M20                    |
| Climatic resistance - constant humid heat | IEC 60068-2-3                |
| Climatic resistance - cyclic damp heat    | IEC 60068-2-30               |
| Climatic resistance - sea air             | IEC 60068-2-52               |
| Colour                                    | Green, Red                   |
| Contact type                              | 2 x N/O, 1 x N/C             |
| Enclosure colour                          | Grey, Black                  |
| Impact resistance                         | IK05, IK07                   |
| IP class                                  | IP66                         |
|                                           |                              |