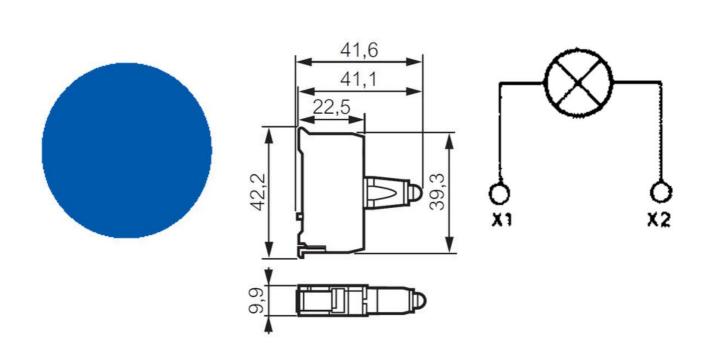

## **SCREW REAR MOUNT LED BLOCKS**

Screw terminals for rear mount

33SABM LED Block Screw LBX Rear Mount 130V ac Blue

- · Rear mount for LBX stations
- Long lifetime up to 100,000 hours
- 5 colour & 3 voltage options
- Fingersafe IP20 terminals

## PRODUCT DESCRIPTION

LED blocks with screw terminal connection for rear mounting in LBX control station enclosures. Snap directly in the centre position of the enclosure base with no clip required. Suitable for all illuminated pushbutton, selector switch, mushroom or pilot light heads. Available in colour options, red, green, yellow, white & blue. Available in voltage options 12-24Vac/dc, 130Vac & 230Vac. Long lifetime of up to 100,000 hours.

## **TECHNICAL DATA**

| Approvals                                 | UL 508, CSA 22.2, BV, CB, CE |
|-------------------------------------------|------------------------------|
| Climatic resistance - constant humid heat | IEC 60068-2-3                |
| Climatic resistance - cyclic damp heat    | IEC 60068-2-30               |
| Climatic resistance - sea air             | IEC 60068-2-52               |
| Colour                                    | Blue                         |
| Connection solid wire max                 | 2.5 mm²                      |
| Connection stranded wire with ferrule max | 1.5 mm²                      |
| Connection stranded wire with ferrule min | 0.5 mm <sup>2</sup>          |
| Connection type                           | Screw                        |
| Current consumption                       | 20 mA ±10%                   |
| Frequency                                 | 50/60 Hz                     |
| LED supply voltage                        | 130V AC                      |
|                                           |                              |

| LED voltage tolerance                                                    | ± 10%   |
|--------------------------------------------------------------------------|---------|
| Lifetime at rated supply voltage (25°C)                                  | 50000 h |
| Protection rating rear of panel                                          | IP20    |
| Rated impulse withstand voltage Uimp (Overvoltage cat III - Pollution 3) | 4 kV    |
| Rated insulation voltage Ui                                              | 300 V   |
| Storage temperature max                                                  | 70 °C   |
| Storage temperature min                                                  | -40 °C  |
| Temperature operational max                                              | 70 °C   |
| Temperature operational min                                              | -25 °C  |
| Tightening torque max                                                    | 1.2     |
| Weight                                                                   | 19 g    |