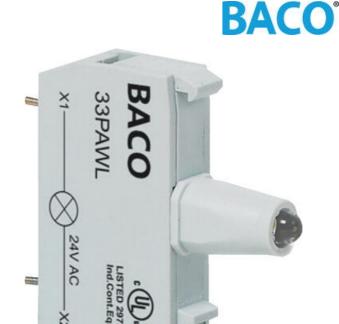

## **SOLDER LED BLOCKS**

Solder pin terminals

33PAWL LED Block PCB 24V ac/dc White

- Direct PCB solder connection
- Diameter 1mm pins
- Long lifetime up to 100,000 hours
- 5 colour options in 12-24V ac/dc

## PRODUCT DESCRIPTION

LED blocks with solder pins for direct PCB connection.

Snap directly in the centre position of 1, 3 or 5 position clips.

Suitable for all illuminated pushbutton, selector switch, mushroom or pilot light heads.

Available in colour options, red, green, yellow, white & blue.

Available in voltage option 12-24Vac/dc

Long lifetime of up to 100,000 hours.