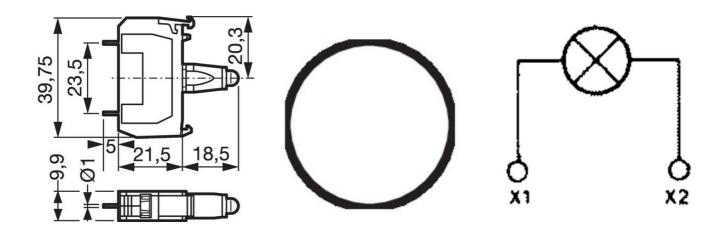

## **TECHNICAL DATA**

| Approvals                                 | UL 508, CSA 22.2, BV, CB, CE |
|-------------------------------------------|------------------------------|
| Climatic resistance - constant humid heat | IEC 60068-2-3                |
| Climatic resistance - cyclic damp heat    | IEC 60068-2-30               |
| Climatic resistance - sea air             | IEC 60068-2-52               |
| Colour                                    | White                        |
| Connection type                           | Solder Pin                   |
| Current consumption                       | 25 mA ±20%                   |
| Frequency                                 | 50/60 Hz                     |
| LED supply voltage                        | 12-24V AC/DC                 |
| LED voltage tolerance                     | ± 20%                        |
| Lifetime at rated supply voltage (25°C)   | 50000 h                      |
| Pin diameter                              | 1 mm                         |
|                                           |                              |

| Protection rating rear of panel      | IP20   |
|--------------------------------------|--------|
| Trotocale. Tuting roar or parior     | 11 23  |
| Rated impulse withstand voltage Uimp | 4 kV   |
| (Overvoltage cat III - Pollution 3)  |        |
| Rated insulation voltage Ui          | 300 V  |
| Storage temperature max              | 70 °C  |
| Storage temperature min              | -40 °C |
| Temperature operational max          | 70 °C  |
| Temperature operational min          | -25 °C |
| Weight                               | 19 g   |