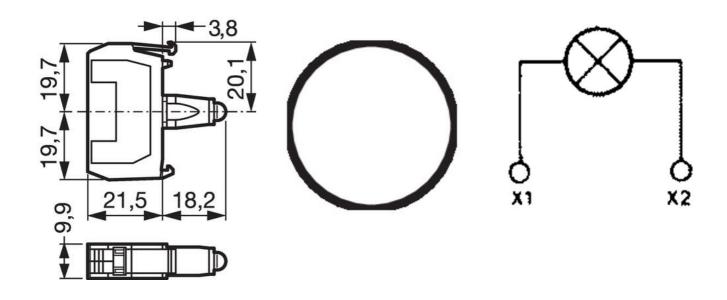

## **TECHNICAL DATA**

| Approvals                                 | UL 508, CSA 22.2, BV, CB, CE |
|-------------------------------------------|------------------------------|
| Climatic resistance - constant humid heat | IEC 60068-2-3                |
| Climatic resistance - cyclic damp heat    | IEC 60068-2-30               |
| Climatic resistance - sea air             | IEC 60068-2-52               |
| Colour                                    | White                        |
| Connection solid wire max                 | 2.5 mm²                      |
| Connection stranded wire with ferrule max | 1.5 mm²                      |
| Connection stranded wire with ferrule min | 0.5 mm²                      |
| Connection type                           | Screw                        |
| Current consumption                       | 20 mA ±10%                   |
| Frequency                                 | 50/60 Hz                     |
| LED supply voltage                        | 130V AC                      |
| LED voltage tolerance                     | ± 10%                        |
|                                           |                              |

| Lifetime at rated supply voltage (25°C)                                  | 50000 h |
|--------------------------------------------------------------------------|---------|
| Protection rating rear of panel                                          | IP20    |
| Rated impulse withstand voltage Uimp (Overvoltage cat III - Pollution 3) | 4 kV    |
| Rated insulation voltage Ui                                              | 300 V   |
| Storage temperature max                                                  | 70 °C   |
| Storage temperature min                                                  | -40 °C  |
| Temperature operational max                                              | 70 °C   |
| Temperature operational min                                              | -25 °C  |
| Tightening torque max                                                    | 1.2     |
| Weight                                                                   | 17 g    |