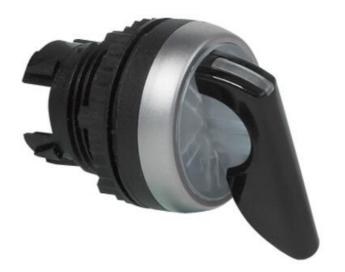

## LONG HANDLE ILLUMINATED **SELECTOR SWITCH**

Long Lever Handle

L21MM30

Selector Long Handle Illuminated 3 Pos Spring Ret 45° Black

- IP66 / IP69K
- 2 or 3 position
- · Illuminate with LED blocks
- Black lever with translucent surround

## PRODUCT DESCRIPTION

Illuminated selector switch head with a long lever handle that mount in a 22.5mm hole with protection rating IP66 / IP69K Combine with clip, contact blocks and LED module (must be in centre position) to make complete illuminated selector switch assembly.

The central part of the switch head, side and tip of the lever are translucent and illuminate according to the colour of LED block used. The lever of the switch is solid in colour and available only in black.