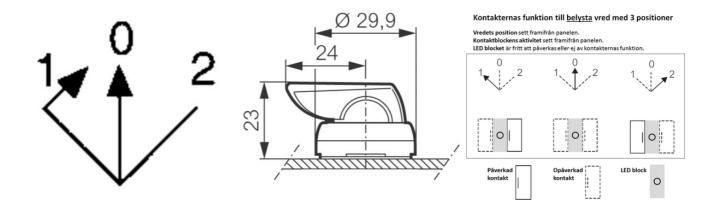

Available in 2 or 3 position, latching or spring return in various switching angles.

Supplied with a matt chrome bezel as standard.

For black plastic bezel change the part number from L21xxxx to L22xxxx.

## **TECHNICAL DATA**

| Angle                                     | 45°                          |
|-------------------------------------------|------------------------------|
| Approvals                                 | UL 508, CSA 22.2, BV, CB, CE |
| Climatic resistance - constant humid heat | IEC 60068-2-3                |
| Climatic resistance - cyclic damp heat    | IEC 60068-2-30               |
| Climatic resistance - sea air             | IEC 60068-2-52               |
| Colour                                    | Black                        |
| Function                                  | Spring return                |
| Illuminated                               | Yes                          |
| Impact resistance                         | IK05                         |
| IP class                                  | IP66, IP69, IP69K            |
| Mechanical life expectancy                | 300 000 cycles               |

| Positions                     | 3                     |
|-------------------------------|-----------------------|
| Protection class              | II (double insulated) |
| Recommended tightening torque | 3                     |
| Storage temperature max       | 70 °C                 |
| Storage temperature min       | -40 °C                |
| Temperature operational max   | 70 °C                 |
| Temperature operational min   | -25 °C                |
| Туре                          | Long lever            |
| Weight                        | 17.8 g                |