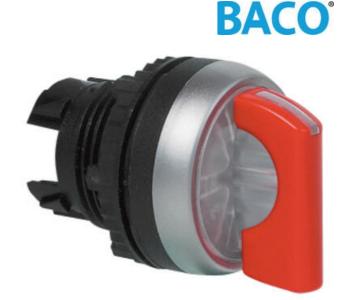

## SHORT HANDLE ILLUMINATED SELECTOR SWITCH

Short Lever Handle

L21MG20 Selector Handle Illuminated 3 Pos Spring Ret 45° Green

- IP66 / IP69K
- 2 or 3 position
- Illuminate with LED blocks
- · Red, green or black lever with translucent surround

## PRODUCT DESCRIPTION

Illuminated selector switch head with a short lever handle that mount in a 22.5mm hole with protection rating IP66 / IP69K Combine with clip, contact blocks and LED module (must be in centre position) to make complete illuminated selector switch assembly.

The central part of the switch head, side and tip of the lever are translucent and illuminate according to the colour of LED block used. The lever of the switch is solid in colour and available in red, green & black.

Available in 2 or 3 position, latching or spring return in various switching angles.

Supplied with a matt chrome bezel as standard.

For black plastic bezel change the part number from L21xxxx to L22xxxx.