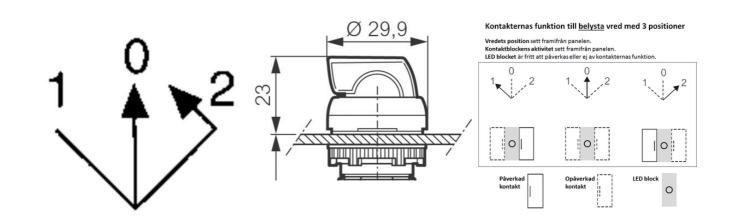

## PRODUCT DESCRIPTION

Illuminated selector switch head with a short lever handle that mount in a 22.5mm hole with protection rating IP66 / IP69K Combine with clip, contact blocks and LED module (must be in centre position) to make complete illuminated selector switch assembly.

The central part of the switch head, side and tip of the lever are translucent and illuminate according to the colour of LED block used. The lever of the switch is solid in colour and available in red, green & black.

Available in 2 or 3 position, latching or spring return in various switching angles.

Supplied with a matt chrome bezel as standard.

For black plastic bezel change the part number from L21xxxx to L22xxxx.

## **TECHNICAL DATA**

| Angle                                     | 45°                          |
|-------------------------------------------|------------------------------|
| Approvals                                 | UL 508, CSA 22.2, BV, CB, CE |
| Climatic resistance - constant humid heat | IEC 60068-2-3                |
| Climatic resistance - cyclic damp heat    | IEC 60068-2-30               |
| Climatic resistance - sea air             | IEC 60068-2-52               |
| Colour                                    | Green                        |
| Function                                  | Spring return                |
| Illuminated                               | Yes                          |
| Impact resistance                         | IK05                         |
| IP class                                  | IP66, IP69, IP69K            |
| Mechanical life expectancy                | 300 000 cycles               |
| Positions                                 | 3                            |