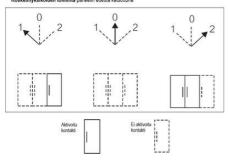

## Kontaktien toiminta 3-asentoisille valintakytkimille (ei valoa)

Valintakytkimen asento paneelin edestä katsottuna Kosketinyksiköiden toiminta paneelin edestä katsottuna