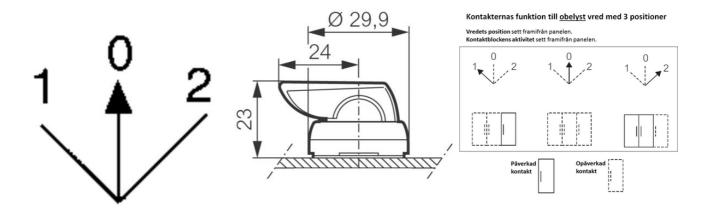

# LONG HANDLE NON-ILLUMINATED **SELECTOR SWITCH**

Long Lever Handle

L21MR03

Selector Long Handle 3 Position Stable 45° Black

- IP66 / IP69K
- 2 or 3 position
- Latching or spring return
- · Optional lever colours

## PRODUCT DESCRIPTION

Non illuminated selector switch head with a long lever handle that mount in a 22.5mm hole with protection rating IP66 / IP69K Combine with separate clip and contact blocks to make complete switch assembly.

# **TECHNICAL DATA**

| Angle                                     | 45°                          |
|-------------------------------------------|------------------------------|
| Approvals                                 | UL 508, CSA 22.2, BV, CB, CE |
| Climatic resistance - constant humid heat | IEC 60068-2-3                |
| Climatic resistance - cyclic damp heat    | IEC 60068-2-30               |
| Climatic resistance - sea air             | IEC 60068-2-52               |
| Colour                                    | Black                        |
| Function                                  | Stable                       |
| Illuminated                               | No                           |
| Impact resistance                         | IK05                         |
| IP class                                  | IP66, IP69, IP69K            |
| Mechanical life expectancy                | 300 000 cycles               |
| Positions                                 | 3                            |
| Protection class                          | II (double insulated)        |