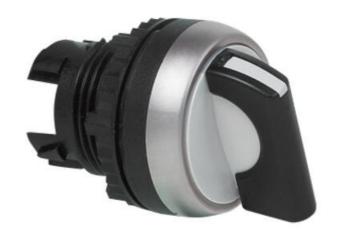

# SHORT HANDLE NON-ILLUMINATED **SELECTOR SWITCH**

Short Lever Handle

L21MK03 Selector Handle 3 Position Stable 90° Black

- IP66 / IP69K
- 2 or 3 position
- Latching or spring return
- · Optional lever colours

### PRODUCT DESCRIPTION

Non illuminated selector switch head with a short lever handle that mount in a 22.5mm hole with protection rating IP66 / IP69K Combine with separate clip and contact blocks to make complete switch assembly.

Standard body colour is grey with a black lever but also available with red, green & grey lever please enquire for more details.

Available in 2 or 3 position, latching or spring return in various switching angles.