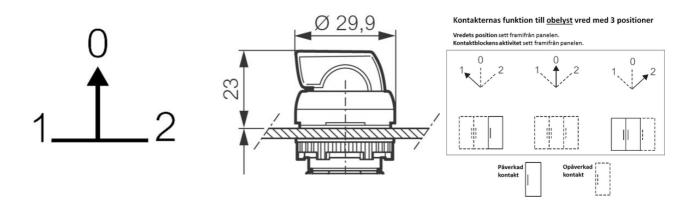

# **TECHNICAL DATA**

| Angle                                     | 90°                          |
|-------------------------------------------|------------------------------|
| Approvals                                 | UL 508, CSA 22.2, BV, CB, CE |
| Climatic resistance - constant humid heat | IEC 60068-2-3                |
| Climatic resistance - cyclic damp heat    | IEC 60068-2-30               |
| Climatic resistance - sea air             | IEC 60068-2-52               |
| Colour                                    | Black                        |
| Function                                  | Stable                       |
| Illuminated                               | No                           |
| Impact resistance                         | IK05                         |
| IP class                                  | IP66, IP69, IP69K            |
| Mechanical life expectancy                | 300 000 cycles               |
| Positions                                 | 3                            |
|                                           |                              |

| Protection class              | II (double insulated) |
|-------------------------------|-----------------------|
| Recommended tightening torque | 3                     |
| Storage temperature max       | 70 °C                 |
| Storage temperature min       | -40 °C                |
| Temperature operational max   | 70 °C                 |
| Temperature operational min   | -25 °C                |
| Туре                          | Short lever           |
| Weight                        | 17.8 g                |