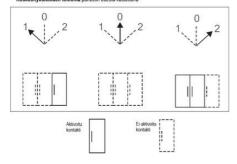

## Kontaktien toiminta 3-asentoisille valintakytkimille (ei valoa)

Valintakytkimen asento paneelin edestä katsottuna Kosketinyksiköiden toiminta paneelin edestä katsottuna