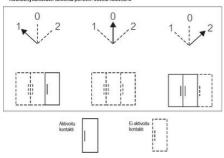

## Kontaktien toiminta 3-asentoisille valintakytkimille (ei valoa)

Valintakytkimen asento paneelin edestä katsottuna Kosketinyksiköiden toiminta paneelin edestä katsottuna