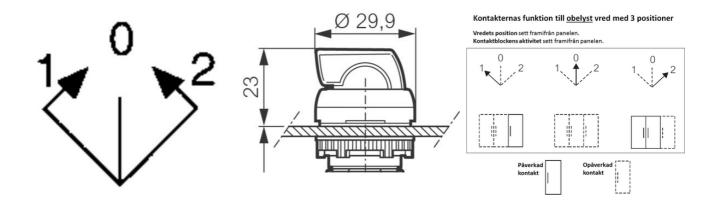

# **TECHNICAL DATA**

| Angle                                     | 45°                          |
|-------------------------------------------|------------------------------|
| Approvals                                 | UL 508, CSA 22.2, BV, CB, CE |
| Climatic resistance - constant humid heat | IEC 60068-2-3                |
| Climatic resistance - cyclic damp heat    | IEC 60068-2-30               |
| Climatic resistance - sea air             | IEC 60068-2-52               |
| Colour                                    | Black                        |
| Function                                  | Spring return                |
| Illuminated                               | No                           |
| Impact resistance                         | IK05                         |
| IP class                                  | IP66, IP69, IP69K            |
| Mechanical life expectancy                | 300 000 cycles               |
| Positions                                 | 3                            |
|                                           |                              |

## Kontaktien toiminta 3-asentoisille valintakytkimille (ei valoa)

Valintakytkimen asento paneelin edestä katsottuna Kosketinyksiköiden toiminta paneelin edestä katsottuna