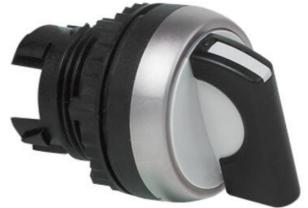

# SHORT HANDLE NON-ILLUMINATED **SELECTOR SWITCH**

Short Lever Handle

L21MD03

Selector Handle 3 Position Spring Return 45° Black

- IP66 / IP69K
- 2 or 3 position
- Latching or spring return
- · Optional lever colours

### PRODUCT DESCRIPTION

Non illuminated selector switch head with a short lever handle that mount in a 22.5mm hole with protection rating IP66 / IP69K Combine with separate clip and contact blocks to make complete switch assembly.

Standard body colour is grey with a black lever but also available with red, green & grey lever please enquire for more details.

Available in 2 or 3 position, latching or spring return in various switching angles.

Supplied with a matt chrome bezel as standard.

For black plastic bezel change the part number from L21xxxx to L22xxxx.