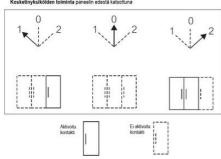

Kontaktien toiminta 3-asentoisille valintakytkimille (ei valoa)

Valintakytkimen asento paneelin edestä katsottuna Kosketinyksiköiden toiminta paneelin edestä katsottuna