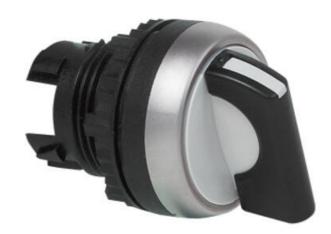

## SHORT HANDLE NON-ILLUMINATED SELECTOR SWITCH

Short Lever Handle

L21MB03 Selector Handle 3 Position Spring Return 45° Black

BACO

- IP66 / IP69K
- 2 or 3 position
- Latching or spring return
- · Optional lever colours

## **PRODUCT DESCRIPTION**

Non illuminated selector switch head with a short lever handle that mount in a 22.5mm hole with protection rating IP66 / IP69K Combine with separate clip and contact blocks to make complete switch assembly.

Standard body colour is grey with a black lever but also available with red, green & grey lever please enquire for more details.

Available in 2 or 3 position, latching or spring return in various switching angles.