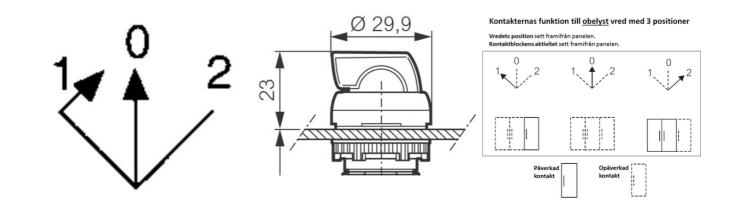

## **TECHNICAL DATA**

| Angle                                     | 45°                                 |
|-------------------------------------------|-------------------------------------|
| Approvals                                 | UL 508, CSA 22.2, BV, CB, CE        |
| Climatic resistance - constant humid heat | IEC 60068-2-3                       |
| Climatic resistance - cyclic damp heat    | IEC 60068-2-30                      |
| Climatic resistance - sea air             | IEC 60068-2-52                      |
| Colour                                    | Black                               |
| Function                                  | Spring return                       |
| Illuminated                               | No                                  |
| Impact resistance                         | IK05                                |
|                                           |                                     |
| IP class                                  | IP66, IP69, IP69K                   |
| IP class<br>Mechanical life expectancy    | IP66, IP69, IP69K<br>300 000 cycles |

| Protection class              | II (double insulated) |
|-------------------------------|-----------------------|
| Recommended tightening torque | 3                     |
| Storage temperature max       | 70 °C                 |
| Storage temperature min       | -40 °C                |
| Temperature operational max   | 70 °C                 |
| Temperature operational min   | -25 °C                |
| Туре                          | Short lever           |
| Weight                        | 17.8 g                |