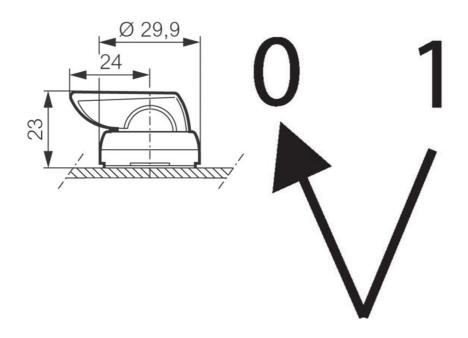

Available in 2 or 3 position, latching or spring return in various switching angles.

Supplied with a matt chrome bezel as standard.

For black plastic bezel change the part number from L21xxxx to L22xxxx.

## **TECHNICAL DATA**

| Angle                                     | 45°                          |
|-------------------------------------------|------------------------------|
| Approvals                                 | UL 508, CSA 22.2, BV, CB, CE |
| Climatic resistance - constant humid heat | IEC 60068-2-3                |
| Climatic resistance - cyclic damp heat    | IEC 60068-2-30               |
| Climatic resistance - sea air             | IEC 60068-2-52               |
| Colour                                    | Black                        |
| Function                                  | Stable                       |
| Illuminated                               | Yes                          |
| Impact resistance                         | IK05                         |
| IP class                                  | IP66, IP69, IP69K            |
| Mechanical life expectancy                | 300 000 cycles               |

| Positions                     | 2                     |
|-------------------------------|-----------------------|
| Protection class              | II (double insulated) |
| Recommended tightening torque | 3                     |
| Storage temperature max       | 70 °C                 |
| Storage temperature min       | -40 °C                |
| Temperature operational max   | 70 °C                 |
| Temperature operational min   | -25 °C                |
| Туре                          | Long lever            |
| Weight                        | 17.8 g                |