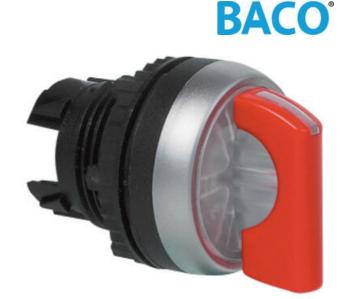

## SHORT HANDLE ILLUMINATED SELECTOR SWITCH

Short Lever Handle

L21KH30 Selector Handle Illuminated 2 Pos Spring Return 45° Black

- IP66 / IP69K
- 2 or 3 position
- Illuminate with LED blocks
- · Red, green or black lever with translucent surround

## PRODUCT DESCRIPTION

Illuminated selector switch head with a short lever handle that mount in a 22.5mm hole with protection rating IP66 / IP69K Combine with clip, contact blocks and LED module (must be in centre position) to make complete illuminated selector switch assembly.

The central part of the switch head, side and tip of the lever are translucent and illuminate according to the colour of LED block used. The lever of the switch is solid in colour and available in red, green & black.

Available in 2 or 3 position, latching or spring return in various switching angles.

Supplied with a matt chrome bezel as standard.

For black plastic bezel change the part number from L21xxxx to L22xxxx.