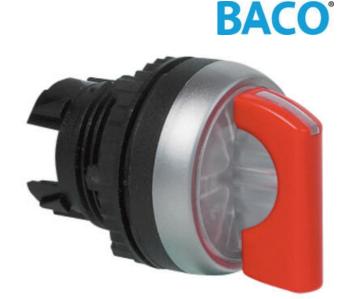

## SHORT HANDLE ILLUMINATED SELECTOR SWITCH

Short Lever Handle

L21KH20 Selector Handle Illuminated 2 Pos Spring Return 45° Green

- IP66 / IP69K
- 2 or 3 position
- Illuminate with LED blocks
- · Red, green or black lever with translucent surround

## PRODUCT DESCRIPTION

Illuminated selector switch head with a short lever handle that mount in a 22.5mm hole with protection rating IP66 / IP69K Combine with clip, contact blocks and LED module (must be in centre position) to make complete illuminated selector switch assembly.

The central part of the switch head, side and tip of the lever are translucent and illuminate according to the colour of LED block used. The lever of the switch is solid in colour and available in red, green & black.