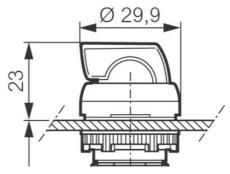

## PRODUCT DESCRIPTION

Illuminated selector switch head with a short lever handle that mount in a 22.5mm hole with protection rating IP66 / IP69K Combine with clip, contact blocks and LED module (must be in centre position) to make complete illuminated selector switch assembly.