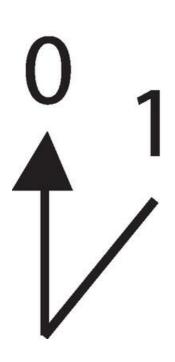

## **TECHNICAL DATA**

| Angle                                     | 45°                          |
|-------------------------------------------|------------------------------|
| Approvals                                 | UL 508, CSA 22.2, BV, CB, CE |
| Climatic resistance - constant humid heat | IEC 60068-2-3                |
| Climatic resistance - cyclic damp heat    | IEC 60068-2-30               |
| Climatic resistance - sea air             | IEC 60068-2-52               |
| Colour                                    | Black                        |
| Function                                  | Stable                       |
| Illuminated                               | No                           |
| Impact resistance                         | IK05                         |
| IP class                                  | IP66, IP69, IP69K            |
| Mechanical life expectancy                | 300 000 cycles               |
| Positions                                 | 2                            |
| Protection class                          | II (double insulated)        |