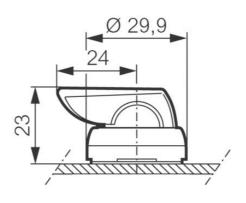

## PRODUCT DESCRIPTION

Non illuminated selector switch head with a long lever handle that mount in a 22.5mm hole with protection rating IP66 / IP69K Combine with separate clip and contact blocks to make complete switch assembly.

| Recommended tightening torque | 3          |
|-------------------------------|------------|
| Storage temperature max       | 70 °C      |
| Storage temperature min       | -40 °C     |
| Temperature operational max   | 70 °C      |
| Temperature operational min   | -25 °C     |
| Туре                          | Long lever |
| Weight                        | 17.8 g     |