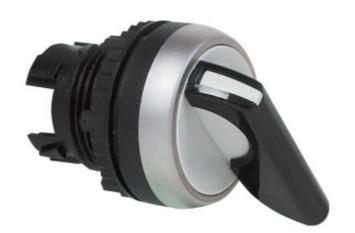

## LONG HANDLE NON-ILLUMINATED **SELECTOR SWITCH**

Long Lever Handle

L21KR03

Selector Long Handle 2 Position Stable 45° Black

- IP66 / IP69K
- 2 or 3 position
- Latching or spring return
- · Optional lever colours

## PRODUCT DESCRIPTION

Non illuminated selector switch head with a long lever handle that mount in a 22.5mm hole with protection rating IP66 / IP69K Combine with separate clip and contact blocks to make complete switch assembly.

Standard body colour is grey with a black lever but also available with red, green & grey lever please enquire for more details.

Available in 2 or 3 position, latching or spring return in various switching angles.

Supplied with a matt chrome bezel as standard.

For black plastic bezel change the part number from L21xxxx to L22xxxx.