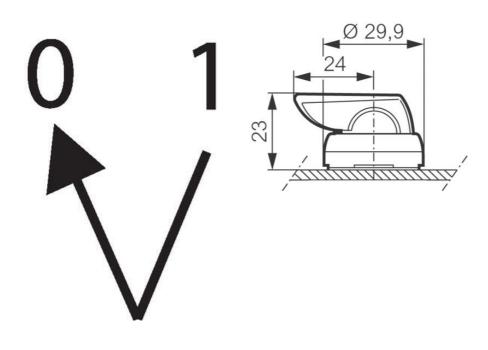

## **TECHNICAL DATA**

| Angle                                     | 45°                          |
|-------------------------------------------|------------------------------|
| Approvals                                 | UL 508, CSA 22.2, BV, CB, CE |
| Climatic resistance - constant humid heat | IEC 60068-2-3                |
| Climatic resistance - cyclic damp heat    | IEC 60068-2-30               |
| Climatic resistance - sea air             | IEC 60068-2-52               |
| Colour                                    | Black                        |
| Function                                  | Stable                       |
| Illuminated                               | No                           |
| Impact resistance                         | IK05                         |
| IP class                                  | IP66, IP69, IP69K            |
| Mechanical life expectancy                | 300 000 cycles               |
| Positions                                 | 2                            |
| Protection class                          | II (double insulated)        |

| Recommended tightening torque | 3          |
|-------------------------------|------------|
| Storage temperature max       | 70 °C      |
| Storage temperature min       | -40 °C     |
| Temperature operational max   | 70 °C      |
| Temperature operational min   | -25 °C     |
| Туре                          | Long lever |
| Weight                        | 17.8 g     |