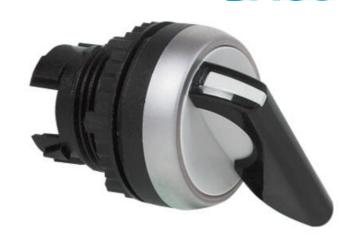

## LONG HANDLE NON-ILLUMINATED **SELECTOR SWITCH**

Long Lever Handle

L21KP03

Selector Long Handle 2 Position Stable 45° Black

- IP66 / IP69K
- 2 or 3 position
- Latching or spring return
- · Optional lever colours

## PRODUCT DESCRIPTION

Non illuminated selector switch head with a long lever handle that mount in a 22.5mm hole with protection rating IP66 / IP69K Combine with separate clip and contact blocks to make complete switch assembly.

Standard body colour is grey with a black lever but also available with red, green & grey lever please enquire for more details.

Available in 2 or 3 position, latching or spring return in various switching angles.

Supplied with a matt chrome bezel as standard.

For black plastic bezel change the part number from L21xxxx to L22xxxx.