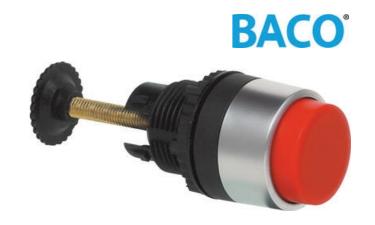

## **MECHANICAL RESET BUTTON**

Adjustable mechanical push button

L21HA06 Pushbutton Adjustable Mechanical Reset Blue

- · Flush or non flush
- Stroke 11mm
- Adjustment 26mm to 46mm depth
- · Optional engraving possible

## PRODUCT DESCRIPTION

Adjustable push button that allows mechanical activation of other devices.

The buttons are available in 6 colours in flush or non flush.

When pressed the button has a movement stroke of 11mm and the rear plunger can be adjusted between 26mm to 46mm from the front side of the panel. Optionally any of the heads can be supplied with custom text or symbol please enquire for further details.