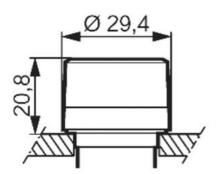

## **TECHNICAL DATA**

| Approvals                                 | UL 508, CSA 22.2, BV, CB, CE |
|-------------------------------------------|------------------------------|
| Climatic resistance - constant humid heat | IEC 60068-2-3                |
| Climatic resistance - cyclic damp heat    | IEC 60068-2-30               |
| Climatic resistance - sea air             | IEC 60068-2-52               |
| Colour                                    | Blue                         |
| Function                                  | Spring return                |
| Height                                    | 20,8 mm                      |
| Illuminated                               | No                           |
| Impact resistance                         | IK05                         |
| IP class                                  | IP65                         |
| Mechanical life expectancy                | 500 000 cycles               |
| Protection class                          | II (double insulated)        |
| Recommended tightening torque             | 3                            |
| Storage temperature max                   | 70 °C                        |
| Storage temperature min                   | -40 °C                       |
| Temperature operational max               | 70 °C                        |
| Temperature operational min               | -25 °C                       |
| Tightening torque max                     | 3                            |