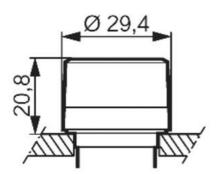

## **TECHNICAL DATA**

| Approvals                                 | UL 508, CSA 22.2, BV, CB, CE |
|-------------------------------------------|------------------------------|
| Climatic resistance - constant humid heat | IEC 60068-2-3                |
| Climatic resistance - cyclic damp heat    | IEC 60068-2-30               |
| Climatic resistance - sea air             | IEC 60068-2-52               |
| Colour                                    | White                        |
| Function                                  | Spring return                |
| Height                                    | 20.8 mm                      |
| Illuminated                               | No                           |
| Impact resistance                         | IK05                         |
| IP class                                  | IP65                         |
| Mechanical life expectancy                | 500 000 cycles               |
| Protection class                          | II (double insulated)        |
| Recommended tightening torque             | 3                            |
| Storage temperature max                   | 70 °C                        |
| Storage temperature min                   | -40 °C                       |
| Temperature operational max               | 70 °C                        |
| Temperature operational min               | -25 °C                       |
| Tightening torque max                     | 3                            |