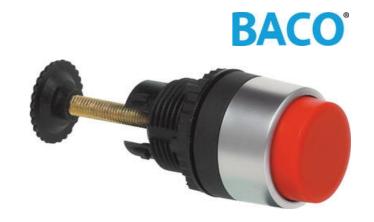

## **MECHANICAL RESET BUTTON**

Adjustable mechanical push button

L21HA05 Pushbutton Adjustable Mechanical Reset White

- · Flush or non flush
- Stroke 11mm
- Adjustment 26mm to 46mm depth
- · Optional engraving possible

## PRODUCT DESCRIPTION

Adjustable push button that allows mechanical activation of other devices.

The buttons are available in 6 colours in flush or non flush.

When pressed the button has a movement stroke of 11mm and the rear plunger can be adjusted between 26mm to 46mm from the front side of the panel. Optionally any of the heads can be supplied with custom text or symbol please enquire for further details.