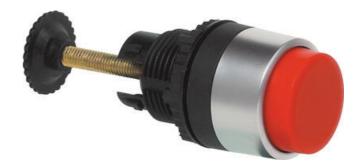

## **MECHANICAL RESET BUTTON**

Adjustable mechanical push button

L21HA04 Pushbutton Adjustable Mechanical Reset Yellow

BACO

- · Flush or non flush
- Stroke 11mm
- Adjustment 26mm to 46mm depth
- · Optional engraving possible

## PRODUCT DESCRIPTION

Adjustable push button that allows mechanical activation of other devices.

The buttons are available in 6 colours in flush or non flush.

When pressed the button has a movement stroke of 11mm and the rear plunger can be adjusted between 26mm to 46mm from the front side of the panel. Optionally any of the heads can be supplied with custom text or symbol please enquire for further details.