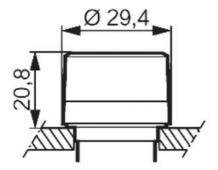

## **TECHNICAL DATA**

| Approvals                                 | UL 508, CSA 22.2, BV, CB, CE |
|-------------------------------------------|------------------------------|
| Climatic resistance - constant humid heat | IEC 60068-2-3                |
| Climatic resistance - cyclic damp heat    | IEC 60068-2-30               |
| Climatic resistance - sea air             | IEC 60068-2-52               |
| Colour                                    | Yellow                       |
| Function                                  | Spring return                |
| Height                                    | 20.8 mm                      |
| Illuminated                               | No                           |
| Impact resistance                         | IK05                         |
| IP class                                  | IP65                         |
| Mechanical life expectancy                | 500 000 cycles               |
| Protection class                          | II (double insulated)        |
| Recommended tightening torque             | 3                            |
| Storage temperature max                   | 70 °C                        |
| Storage temperature min                   | -40 °C                       |
| Temperature operational max               | 70 °C                        |
| Temperature operational min               | -25 °C                       |
| Tightening torque max                     | 3                            |