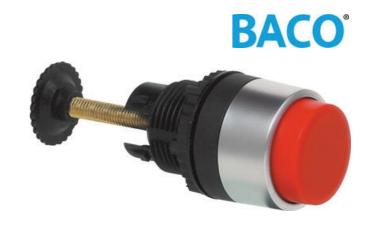

## **MECHANICAL RESET BUTTON**

Adjustable mechanical push button

L21HA01 Pushbutton Adjustable Mechanical Reset Red

· Flush or non flush

• Stroke 11mm

- Adjustment 26mm to 46mm depth
- · Optional engraving possible

## PRODUCT DESCRIPTION

Adjustable push button that allows mechanical activation of other devices.

The buttons are available in 6 colours in flush or non flush.

When pressed the button has a movement stroke of 11mm and the rear plunger can be adjusted between 26mm to 46mm from the front side of the panel. Optionally any of the heads can be supplied with custom text or symbol please enquire for further details.