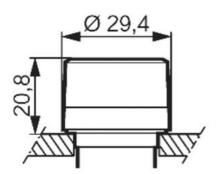

## **TECHNICAL DATA**

| Approvals                                 | UL 508, CSA 22.2, BV, CB, CE |
|-------------------------------------------|------------------------------|
| Climatic resistance - constant humid heat | IEC 60068-2-3                |
| Climatic resistance - cyclic damp heat    | IEC 60068-2-30               |
| Climatic resistance - sea air             | IEC 60068-2-52               |
| Colour                                    | Red                          |
| Function                                  | Spring return                |
| Height                                    | 20.8 mm                      |
| Illuminated                               | No                           |
| Impact resistance                         | IK05                         |
| IP class                                  | IP65                         |
| Mechanical life expectancy                | 500 000 cycles               |
| Protection class                          | II (double insulated)        |
| Recommended tightening torque             | 3                            |
| Storage temperature max                   | 70 °C                        |
| Storage temperature min                   | -40 °C                       |
| Temperature operational max               | 70 °C                        |
| Temperature operational min               | -25 °C                       |
| Tightening torque max                     | 3                            |