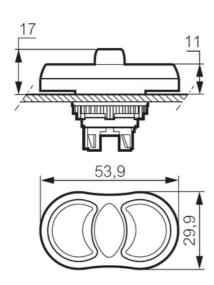

## PRODUCT DESCRIPTION

Non illuminated triple touch heads that mount in a 22.5mm hole with protection rating IP66 The buttons top and bottom are flush with a projecting centre button.

Combine with separate 333E clip and contact blocks to make complete triple touch assembly. Available in various colour / text / symbol combinations. All pushbuttons are spring return.