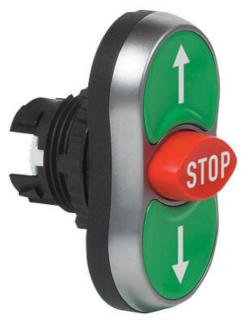

## NON-ILLUMINATED TRIPLE TOUCH

Non Illuminated

L61BA22B Tripletouch Flush Green Arrows Left Right Non Flush Red Stop

- IP66
- Flush pushbuttons
- Spring return
- · Centre projecting button

## PRODUCT DESCRIPTION

Non illuminated triple touch heads that mount in a 22.5mm hole with protection rating IP66 The buttons top and bottom are flush with a projecting centre button.

Combine with separate 333E clip and contact blocks to make complete triple touch assembly. Available in various colour / text / symbol combinations. All pushbuttons are spring return.

Supplied with a matt chrome bezel as standard.

For black plastic bezel change the part number from L61xxxx to L62xxxx.

Other colour / text / symbol combinations are possible please enquire for more details.