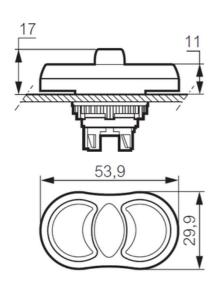

## PRODUCT DESCRIPTION

Non illuminated triple touch heads that mount in a 22.5mm hole with protection rating IP66 The buttons top and bottom are flush with a projecting centre button.

Combine with separate 333E clip and contact blocks to make complete triple touch assembly. Available in various colour / text / symbol combinations. All pushbuttons are spring return.

Supplied with a matt chrome bezel as standard.

For black plastic bezel change the part number from L61xxxx to L62xxxx.

Other colour / text / symbol combinations are possible please enquire for more details.