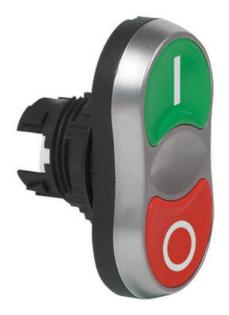

## NON-ILLUMINATED TWIN TOUCH FLUSH

Non Illuminated

L61QA22 Twintouch Flush Green Arrows Open Close

- IP66
- Flush pushbuttons
- Spring return
- Various colours & symbols

## PRODUCT DESCRIPTION

Non illuminated flush twin touch heads that mount in a 22.5mm hole with protection rating IP66

Combine with separate 333E clip and contact blocks to make complete twin touch assembly. Available in various colour / text / symbol combinations. All pushbuttons are spring return.

Supplied with a matt chrome bezel as standard.

For black plastic bezel change the part number from L61xxxx to L62xxxx.

Other colour / text / symbol combinations are possible please enquire for more details.