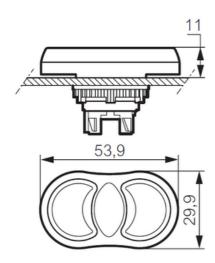

## PRODUCT DESCRIPTION

Non illuminated flush twin touch heads that mount in a 22.5mm hole with protection rating IP66

Combine with separate 333E clip and contact blocks to make complete twin touch assembly. Available in various colour / text / symbol combinations. All pushbuttons are spring return.

## **TECHNICAL DATA**

| Approvals                                 | UL 508, CSA 22.2, BV, CB, CE |
|-------------------------------------------|------------------------------|
| Climatic resistance - constant humid heat | IEC 60068-2-3                |
| Climatic resistance - cyclic damp heat    | IEC 60068-2-30               |
| Climatic resistance - sea air             | IEC 60068-2-52               |
| Colour                                    | Green / green                |
| Function                                  | Spring return                |
| Illuminated                               | No                           |
| Impact resistance                         | IK05                         |
| IP class                                  | IP66                         |
|                                           |                              |

| Mechanical life expectancy    | 5 000 000 cycles |
|-------------------------------|------------------|
| Recommended tightening torque | 3                |
| Storage temperature max       | 70 °C            |
| Storage temperature min       | -40 °C           |
| Temperature operational max   | 70 °C            |
| Temperature operational min   | -25 °C           |
| Туре                          | Twin touch flush |