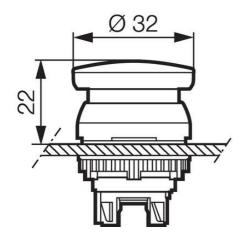

## **ILLUMINATED MUSHROOM**

Mushroom Head

L21AL50 Mushroom Head Illuminated Dia. 32mm Spring Return

- IP66 / IP69K
- · Non latching spring return
- Diameter 32mm head
- Illuminate with LED blocks

## PRODUCT DESCRIPTION

Illuminated spring return (non latching) mushroom heads that mount in a 22.5mm hole with protection rating IP66 / IP69K Ideal for applications where repetitive activation is required to help avoid stress or fatigue to the operator.

## **TECHNICAL DATA**

| Approvals                                 | UL 508, CSA 22.2, BV, CB, CE |
|-------------------------------------------|------------------------------|
| Climatic resistance - constant humid heat | IEC 60068-2-3                |
| Climatic resistance - cyclic damp heat    | IEC 60068-2-30               |
| Climatic resistance - sea air             | IEC 60068-2-52               |
| Colour                                    | White                        |
| Function                                  | Spring return                |
| Illuminated                               | Yes                          |
| Impact resistance                         | IK05                         |
| IP class                                  | IP66, IP69, IP69K            |
| Recommended tightening torque             | 3                            |
| Storage temperature max                   | 70 °C                        |
| Storage temperature min                   | -40 °C                       |
| Temperature operational max               | 70 °C                        |
| Temperature operational min               | -25 °C                       |
| Туре                                      | Mushroom ø40mm               |