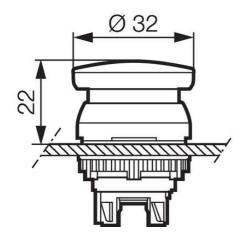

## **ILLUMINATED MUSHROOM**

Mushroom Head

L21AL10 Mushroom Head Illuminated Dia. 32mm Spring Return

- IP66 / IP69K
- · Non latching spring return
- Diameter 32mm head
- Illuminate with LED blocks

## PRODUCT DESCRIPTION

Illuminated spring return (non latching) mushroom heads that mount in a 22.5mm hole with protection rating IP66 / IP69K Ideal for applications where repetitive activation is required to help avoid stress or fatigue to the operator.