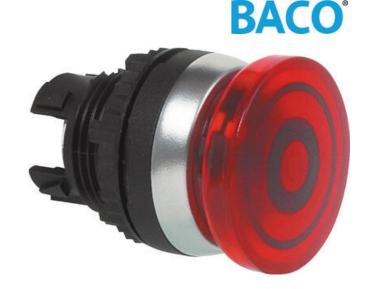

## **ILLUMINATED MUSHROOM**

Mushroom Head

L21AL10 Mushroom Head Illuminated Dia. 32mm Spring Return

- IP66 / IP69K
- · Non latching spring return
- Diameter 32mm head
- Illuminate with LED blocks

## PRODUCT DESCRIPTION

Illuminated spring return (non latching) mushroom heads that mount in a 22.5mm hole with protection rating IP66 / IP69K Ideal for applications where repetitive activation is required to help avoid stress or fatigue to the operator.

Combine with clip, contact blocks and LED module (must be in centre position) to make complete illuminated pushbutton assembly. Supplied with a matt chrome bezel as standard.

For black plastic bezel change the part number from L21xxxx to L22xxxx.