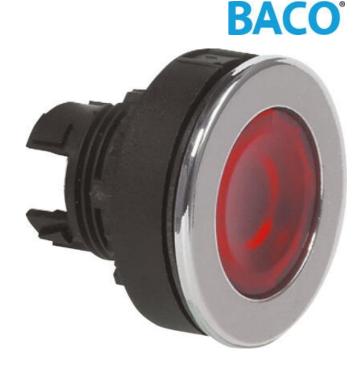

## SUPER FLUSH ILLUMINATED PUSHBUTTON

Super Flush Head

L23AH50

Pushbutton Illuminated Super Flush Spring Return White

- IP66 / IP69K
- Spring return
- · Low profile flush mount
- Illuminate with LED blocks

## **PRODUCT DESCRIPTION**

Illuminated super flush pushbutton heads that mount in a 30.5mm hole with protection rating IP66 / IP69K Ideal for applications where a tamper proof, low profile button is required as only protrudes from front of panel by 2.8mm. Combine with clip, contact blocks and LED module (must be in centre position) to make complete illuminated pushbutton assembly. Available in multiple colours in spring return with a metallic chrome bezel. Optional text or symbol can be added please enquire for more details.