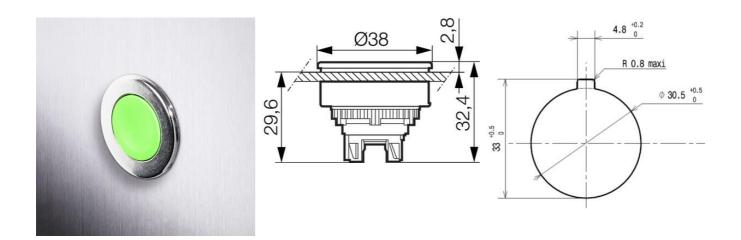

## SUPER FLUSH ILLUMINATED PUSHBUTTON

Super Flush Head

L23AH50

Pushbutton Illuminated Super Flush Spring Return White

- IP66 / IP69K
- Spring return
- · Low profile flush mount
- Illuminate with LED blocks

## **PRODUCT DESCRIPTION**

Illuminated super flush pushbutton heads that mount in a 30.5mm hole with protection rating IP66 / IP69K Ideal for applications where a tamper proof, low profile button is required as only protrudes from front of panel by 2.8mm. Combine with clip, contact blocks and LED module (must be in centre position) to make complete illuminated pushbutton assembly. Available in multiple colours in spring return with a metallic chrome bezel. Optional text or symbol can be added please enquire for more details.