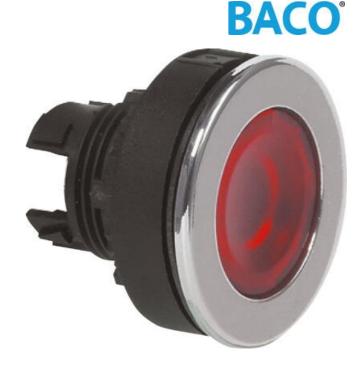

## SUPER FLUSH ILLUMINATED PUSHBUTTON

Super Flush Head

L23AH40

Pushbutton Illuminated Super Flush Spring Return Yellow

- IP66 / IP69K
- Spring return
- · Low profile flush mount
- Illuminate with LED blocks

## **PRODUCT DESCRIPTION**

Illuminated super flush pushbutton heads that mount in a 30.5mm hole with protection rating IP66 / IP69K Ideal for applications where a tamper proof, low profile button is required as only protrudes from front of panel by 2.8mm. Combine with clip, contact blocks and LED module (must be in centre position) to make complete illuminated pushbutton assembly. Available in multiple colours in spring return with a metallic chrome bezel. Optional text or symbol can be added please enquire for more details.