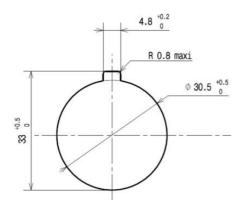

## **PRODUCT DESCRIPTION**

Illuminated super flush pushbutton heads that mount in a 30.5mm hole with protection rating IP66 / IP69K Ideal for applications where a tamper proof, low profile button is required as only protrudes from front of panel by 2.8mm. Combine with clip, contact blocks and LED module (must be in centre position) to make complete illuminated pushbutton assembly. Available in multiple colours in spring return with a metallic chrome bezel. Optional text or symbol can be added please enquire for more details.