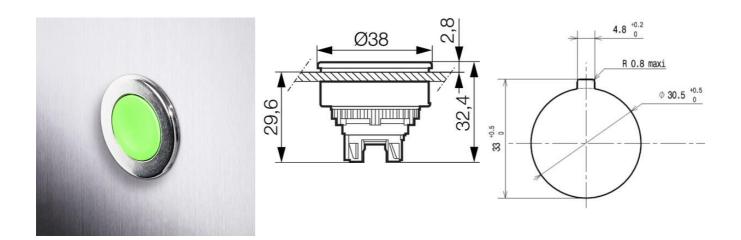

## SUPER FLUSH ILLUMINATED PUSHBUTTON

Super Flush Head

L23AH40

Pushbutton Illuminated Super Flush Spring Return Yellow

- IP66 / IP69K
- Spring return
- · Low profile flush mount
- Illuminate with LED blocks

## **PRODUCT DESCRIPTION**

Illuminated super flush pushbutton heads that mount in a 30.5mm hole with protection rating IP66 / IP69K Ideal for applications where a tamper proof, low profile button is required as only protrudes from front of panel by 2.8mm. Combine with clip, contact blocks and LED module (must be in centre position) to make complete illuminated pushbutton assembly. Available in multiple colours in spring return with a metallic chrome bezel. Optional text or symbol can be added please enquire for more details.