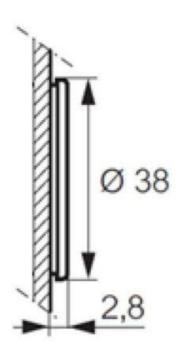

## **PRODUCT DESCRIPTION**

Illuminated super flush pushbutton heads that mount in a 30.5mm hole with protection rating IP66 / IP69K Ideal for applications where a tamper proof, low profile button is required as only protrudes from front of panel by 2.8mm. Combine with clip, contact blocks and LED module (must be in centre position) to make complete illuminated pushbutton assembly. Available in multiple colours in spring return with a metallic chrome bezel. Optional text or symbol can be added please enquire for more details.