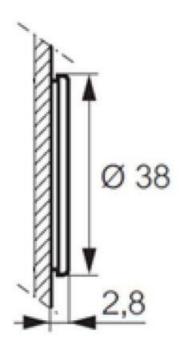

## **PRODUCT DESCRIPTION**

Illuminated super flush pushbutton heads that mount in a 30.5mm hole with protection rating IP66 / IP69K Ideal for applications where a tamper proof, low profile button is required as only protrudes from front of panel by 2.8mm. Combine with clip, contact blocks and LED module (must be in centre position) to make complete illuminated pushbutton assembly. Available in multiple colours in spring return with a metallic chrome bezel. Optional text or symbol can be added please enquire for more details.