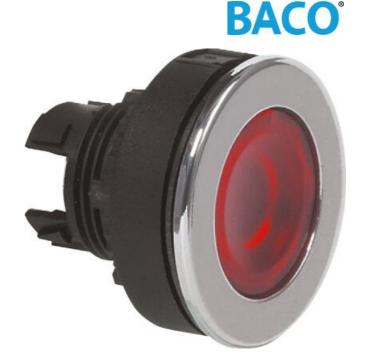

## SUPER FLUSH ILLUMINATED **PUSHBUTTON**

Super Flush Head

L23AH20

Pushbutton Illuminated Super Flush Spring Return Green

- IP66 / IP69K
- Spring return
- · Low profile flush mount
- Illuminate with LED blocks

## PRODUCT DESCRIPTION

Illuminated super flush pushbutton heads that mount in a 30.5mm hole with protection rating IP66 / IP69K Ideal for applications where a tamper proof, low profile button is required as only protrudes from front of panel by 2.8mm. Combine with clip, contact blocks and LED module (must be in centre position) to make complete illuminated pushbutton assembly. Available in multiple colours in spring return with a metallic chrome bezel. Optional text or symbol can be added please enquire for more details.