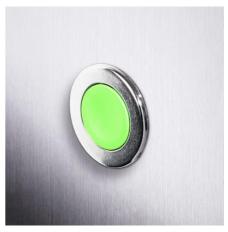

## SUPER FLUSH ILLUMINATED **PUSHBUTTON**

Super Flush Head

L23AH20

Pushbutton Illuminated Super Flush Spring Return Green

- IP66 / IP69K
- Spring return
- · Low profile flush mount
- Illuminate with LED blocks

## PRODUCT DESCRIPTION

Illuminated super flush pushbutton heads that mount in a 30.5mm hole with protection rating IP66 / IP69K Ideal for applications where a tamper proof, low profile button is required as only protrudes from front of panel by 2.8mm. Combine with clip, contact blocks and LED module (must be in centre position) to make complete illuminated pushbutton assembly. Available in multiple colours in spring return with a metallic chrome bezel. Optional text or symbol can be added please enquire for more details.