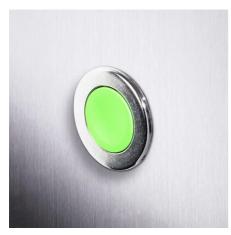

## SUPER FLUSH ILLUMINATED **PUSHBUTTON**

Super Flush Head

L23AH20

Pushbutton Illuminated Super Flush Spring Return Green

- IP66 / IP69K
- Spring return
- · Low profile flush mount
- Illuminate with LED blocks

## PRODUCT DESCRIPTION

Illuminated super flush pushbutton heads that mount in a 30.5mm hole with protection rating IP66 / IP69K Ideal for applications where a tamper proof, low profile button is required as only protrudes from front of panel by 2.8mm. Combine with clip, contact blocks and LED module (must be in centre position) to make complete illuminated pushbutton assembly. Available in multiple colours in spring return with a metallic chrome bezel. Optional text or symbol can be added please enquire for more details.