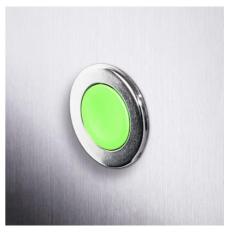

## SUPER FLUSH ILLUMINATED **PUSHBUTTON**

Super Flush Head

L23AH10

Pushbutton Illuminated Super Flush Spring Return Red

- IP66 / IP69K
- · Spring return
- Low profile flush mount
- Illuminate with LED blocks

## PRODUCT DESCRIPTION

Illuminated super flush pushbutton heads that mount in a 30.5mm hole with protection rating IP66 / IP69K Ideal for applications where a tamper proof, low profile button is required as only protrudes from front of panel by 2.8mm. Combine with clip, contact blocks and LED module (must be in centre position) to make complete illuminated pushbutton assembly. Available in multiple colours in spring return with a metallic chrome bezel. Optional text or symbol can be added please enquire for more details.