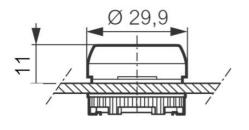

## PRODUCT DESCRIPTION

Standard flush pushbutton heads that mount in a 22.5mm hole with protection rating IP66 / IP69K Combine with separate clip and contact blocks to make complete pushbutton assembly. Available in multiple colours in spring return or latching. Supplied with a matt chrome bezel as standard. For black plastic bezel change the part number from L21xxxx to L22xxxx. Optional text or symbol can be added please enquire for more details.