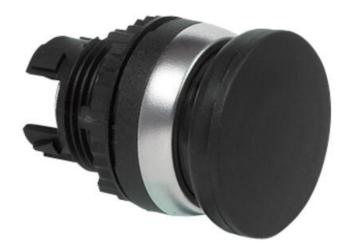

## NON ILLUMINATED MUSHROOM

**Mushroom Head** 

L21AE03 Mushroom Head Dia. 70mm Spring Return Black

- IP66 / IP69K
- Non latching spring return
- Diameter 32mm, 40mm & 70mm heads

BACO

## **PRODUCT DESCRIPTION**

Spring return (non latching) mushroom heads that mount in a 22.5mm hole with protection rating IP66 / IP69K

Ideal for applications where repetitive activation is required to help avoid stress or fatigue to the operator. The 40mm heads are well matched to the base of a closed fist and the 70mm heads the flat palm of a hand.

Combine with separate clip and contact blocks to make complete pushbutton assembly. Supplied with a matt chrome bezel as standard. For black plastic bezel change the part number from L21xxxx to L22xxxx.