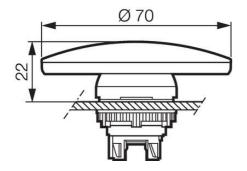

## NON ILLUMINATED MUSHROOM

**Mushroom Head** 

L21AE03 Mushroom Head Dia. 70mm Spring Return Black

- IP66 / IP69K
- Non latching spring return
- Diameter 32mm, 40mm & 70mm heads

BACO

## **PRODUCT DESCRIPTION**

Spring return (non latching) mushroom heads that mount in a 22.5mm hole with protection rating IP66 / IP69K

Ideal for applications where repetitive activation is required to help avoid stress or fatigue to the operator. The 40mm heads are well matched to the base of a closed fist and the 70mm heads the flat palm of a hand.

| Storage temperature min     | -40 °C         |
|-----------------------------|----------------|
| Temperature operational max | 70 °C          |
| Temperature operational min | -25 °C         |
| Туре                        | Mushroom ø70mm |
| Weight                      | 80 g           |