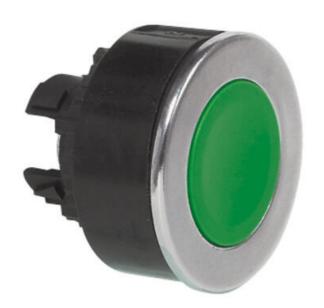

## SUPER FLUSH NON-ILLUMINATED **PUSHBUTTON**

Super Flush Head

L23AA82

Pushbutton Super Flush Spring Return Green "I"

- IP66 / IP69K
- Spring return
- Low profile flush mount

**BACO**°

## PRODUCT DESCRIPTION

Super flush pushbutton heads that mount in a 30.5mm hole with protection rating IP66 / IP69K Ideal for applications where a tamper proof, low profile button is required as only protrudes from front of panel by 2.8mm. Combine with separate clip and contact blocks to make complete pushbutton assembly. Available in multiple colours in spring return with a metallic chrome bezel. Optional text or symbol can be added please enquire for more details.