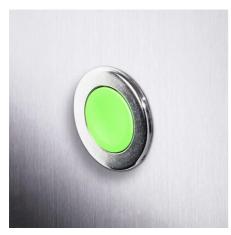

## SUPER FLUSH NON-ILLUMINATED **PUSHBUTTON**

Super Flush Head

L23AA82

Pushbutton Super Flush Spring Return Green "I"

- IP66 / IP69K
- Spring return
- Low profile flush mount

**BACO**°

## PRODUCT DESCRIPTION

Super flush pushbutton heads that mount in a 30.5mm hole with protection rating IP66 / IP69K Ideal for applications where a tamper proof, low profile button is required as only protrudes from front of panel by 2.8mm. Combine with separate clip and contact blocks to make complete pushbutton assembly. Available in multiple colours in spring return with a metallic chrome bezel. Optional text or symbol can be added please enquire for more details.