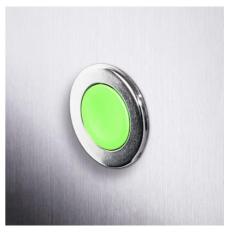

## SUPER FLUSH NON-ILLUMINATED **PUSHBUTTON**

Super Flush Head

L23AA82

Pushbutton Super Flush Spring Return Green "I"

- IP66 / IP69K
- Spring return
- Low profile flush mount

**BACO**°

## PRODUCT DESCRIPTION

Super flush pushbutton heads that mount in a 30.5mm hole with protection rating IP66 / IP69K Ideal for applications where a tamper proof, low profile button is required as only protrudes from front of panel by 2.8mm. Combine with separate clip and contact blocks to make complete pushbutton assembly. Available in multiple colours in spring return with a metallic chrome bezel. Optional text or symbol can be added please enquire for more details.