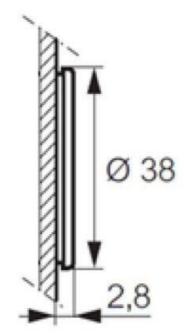

## PRODUCT DESCRIPTION

Super flush pushbutton heads that mount in a 30.5mm hole with protection rating IP66 / IP69K Ideal for applications where a tamper proof, low profile button is required as only protrudes from front of panel by 2.8mm. Combine with separate clip and contact blocks to make complete pushbutton assembly. Available in multiple colours in spring return with a metallic chrome bezel. Optional text or symbol can be added please enquire for more details.