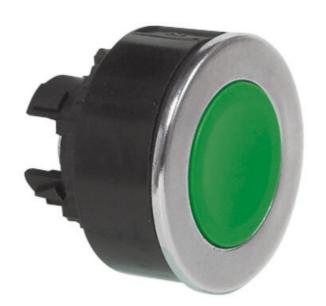

## SUPER FLUSH NON-ILLUMINATED **PUSHBUTTON**

Super Flush Head

L23AA01

Pushbutton Super Flush Spring Return Red

- IP66 / IP69K
- Spring return
- Low profile flush mount

**BACO**°

## PRODUCT DESCRIPTION

Super flush pushbutton heads that mount in a 30.5mm hole with protection rating IP66 / IP69K Ideal for applications where a tamper proof, low profile button is required as only protrudes from front of panel by 2.8mm. Combine with separate clip and contact blocks to make complete pushbutton assembly. Available in multiple colours in spring return with a metallic chrome bezel. Optional text or symbol can be added please enquire for more details.