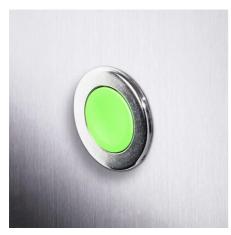

## SUPER FLUSH NON-ILLUMINATED **PUSHBUTTON**

Super Flush Head

L23AA01

Pushbutton Super Flush Spring Return Red

- IP66 / IP69K
- Spring return
- Low profile flush mount

**BACO**°

## PRODUCT DESCRIPTION

Super flush pushbutton heads that mount in a 30.5mm hole with protection rating IP66 / IP69K Ideal for applications where a tamper proof, low profile button is required as only protrudes from front of panel by 2.8mm. Combine with separate clip and contact blocks to make complete pushbutton assembly. Available in multiple colours in spring return with a metallic chrome bezel. Optional text or symbol can be added please enquire for more details.