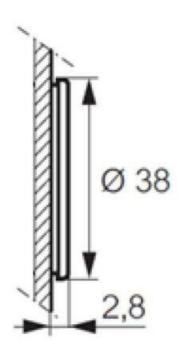

## PRODUCT DESCRIPTION

Super flush pushbutton heads that mount in a 30.5mm hole with protection rating IP66 / IP69K Ideal for applications where a tamper proof, low profile button is required as only protrudes from front of panel by 2.8mm. Combine with separate clip and contact blocks to make complete pushbutton assembly. Available in multiple colours in spring return with a metallic chrome bezel. Optional text or symbol can be added please enquire for more details.