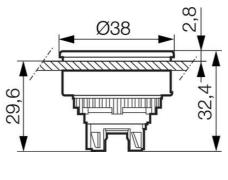

## PRODUCT DESCRIPTION

Super flush pushbutton heads that mount in a 30.5mm hole with protection rating IP66 / IP69K Ideal for applications where a tamper proof, low profile button is required as only protrudes from front of panel by 2.8mm. Combine with separate clip and contact blocks to make complete pushbutton assembly. Available in multiple colours in spring return with a metallic chrome bezel. Optional text or symbol can be added please enquire for more details.