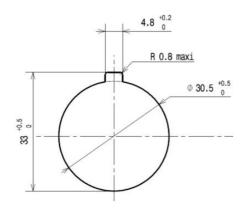

## PRODUCT DESCRIPTION

Super flush pushbutton heads that mount in a 30.5mm hole with protection rating IP66 / IP69K Ideal for applications where a tamper proof, low profile button is required as only protrudes from front of panel by 2.8mm. Combine with separate clip and contact blocks to make complete pushbutton assembly. Available in multiple colours in spring return with a metallic chrome bezel. Optional text or symbol can be added please enquire for more details.