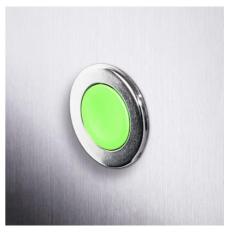

## SUPER FLUSH NON-ILLUMINATED **PUSHBUTTON**

Super Flush Head

L23AA01

Pushbutton Super Flush Spring Return Red

- IP66 / IP69K
- Spring return
- Low profile flush mount

**BACO**°

## PRODUCT DESCRIPTION

Super flush pushbutton heads that mount in a 30.5mm hole with protection rating IP66 / IP69K Ideal for applications where a tamper proof, low profile button is required as only protrudes from front of panel by 2.8mm. Combine with separate clip and contact blocks to make complete pushbutton assembly. Available in multiple colours in spring return with a metallic chrome bezel. Optional text or symbol can be added please enquire for more details.