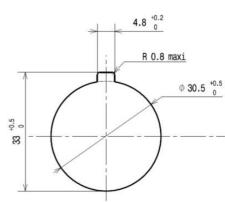

## PRODUCT DESCRIPTION

Super flush pushbutton heads that mount in a 30.5mm hole with protection rating IP66 / IP69K Ideal for applications where a tamper proof, low profile button is required as only protrudes from front of panel by 2.8mm. Combine with separate clip and contact blocks to make complete pushbutton assembly. Available in multiple colours in spring return with a metallic chrome bezel. Optional text or symbol can be added please enquire for more details.