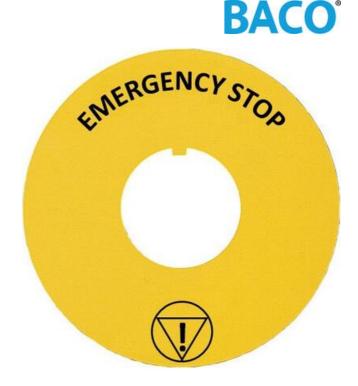

## **ROUND METAL LEGEND PLATES**

For Emergency Stop mushroom heads

LWE00300 Legend Plate Dia 80mm Yellow "EMERGENCY STOP"

- Symbol conforms to ISO13850
- Metal Ø60 & Ø80mm size options
- Emergency Stop text available in different languages

## PRODUCT DESCRIPTION

Round metal legend plates for mushroom heads in Ø60mm & Ø80mm sizes.

Options with text "EMERGENCY STOP" also include the symbol that conforms to ISO13850

Other language options are available please enquire for further details.