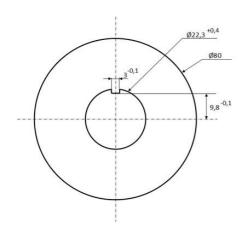

## **ROUND METAL LEGEND PLATES**

For Emergency Stop mushroom heads

LWE00300 Legend Plate Dia 80mm Yellow "EMERGENCY STOP"

- Symbol conforms to ISO13850
- Metal Ø60 & Ø80mm size options
- Emergency Stop text available in different languages

## PRODUCT DESCRIPTION

Round metal legend plates for mushroom heads in Ø60mm & Ø80mm sizes.

Options with text "EMERGENCY STOP" also include the symbol that conforms to ISO13850

Other language options are available please enquire for further details.