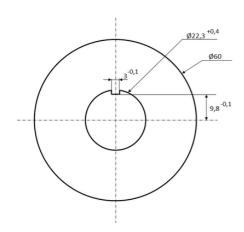

## **ROUND METAL LEGEND PLATES**

For Emergency Stop mushroom heads

LWE16300 Legend Plate Dia 60mm Yellow "EMERGENCY STOP"

- Symbol conforms to ISO13850
- Metal Ø60 & Ø80mm size options
- Emergency Stop text available in different languages

## PRODUCT DESCRIPTION

Round metal legend plates for mushroom heads in Ø60mm & Ø80mm sizes.

Options with text "EMERGENCY STOP" also include the symbol that conforms to ISO13850

Other language options are available please enquire for further details.