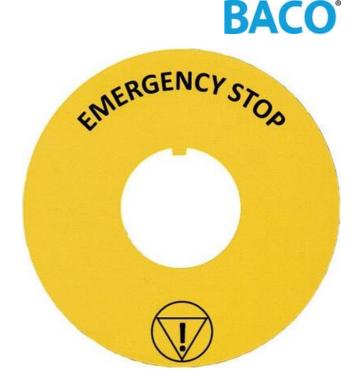

## **ROUND METAL LEGEND PLATES**

For Emergency Stop mushroom heads

LWE16300 Legend Plate Dia 60mm Yellow "EMERGENCY STOP"

- Symbol conforms to ISO13850
- Metal Ø60 & Ø80mm size options
- Emergency Stop text available in different languages

## PRODUCT DESCRIPTION

Round metal legend plates for mushroom heads in Ø60mm & Ø80mm sizes.

Options with text "EMERGENCY STOP" also include the symbol that conforms to ISO13850

Other language options are available please enquire for further details.