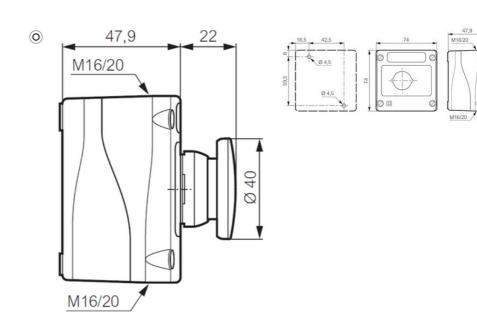

## **TECHNICAL DATA**

| Approvals                                 | BV, CB, CE, CSA 22.2, UL 508 |
|-------------------------------------------|------------------------------|
| Cable entry                               | 2xM16/M20                    |
| Climatic resistance - constant humid heat | IEC 60068-2-3                |
| Climatic resistance - cyclic damp heat    | IEC 60068-2-30               |
| Climatic resistance - sea air             | IEC 60068-2-52               |
| Colour                                    | Red                          |
| Contact type                              | 1 x N/C                      |
| Enclosure colour                          | Grey, Black                  |
| Impact resistance                         | IK05, IK07                   |
| IP class                                  | IP66                         |
| 11 01000                                  |                              |