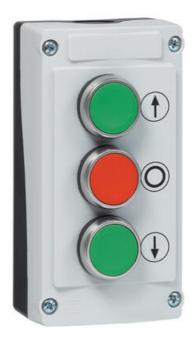

## **CONTROL BOXES, COMPLETE**

Box Mushroom Dia 40mm Spring Return Red "O" 1 x

## PRODUCT DESCRIPTION

Enclosures fitted with different functions.

The coated enclosures we present here are a few standard models, and a very small part of what is available. When it comes to coated enclosures and its features, they differ greatly from application to application. We have therefore specialized in customizing enclosures in the Baco range. Everything from smaller to large series.