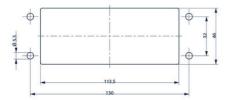

# **GENERAL DATA**

| Length of cutout       | 113.5 mm               |
|------------------------|------------------------|
| Width of cutout        | 46 mm                  |
| Additional information | Integrated centrepunch |