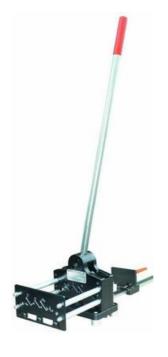

# **CUTTING TOOLS & PUNCHES**

BL-VA KDS-SR 10/24 Punch (Stainless Steel), also for KES (non R version)

- Enclosure Punches
- Trunking cutters
- DIN Rail cutters

#### PRODUCT DESCRIPTION