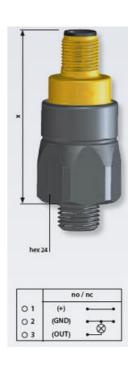

#### SUCO 0500/0501 ELECTRONIC PRESSURE SWITCH

Factory set

0501200413004 NC, 0 - 2 Bar, G 1/4, FKM, 15170-A1-4.1

- · Single switch point
- · Small & compact
- Ceramic sensor
- · Stainless steel housing

#### PRODUCT DESCRIPTION

The SUCO 0500/0501 performance series electronic pressure switch offers a small compact electronic switch without compromising on quality which comes factory set (unadjustable by the user) with overpressure protection (up to 2x), has a long service life and is also attractively priced especially at high volumes. Using a ceramic sensor in thick film technology for a good operating temperature range and accuracy, there are six standard pressure ranges starting from 0..2 bar all the way up to 0..100 bar and a hysteresis of 1%-98%, available in normally open or normally closed with a PNP transistor output. The wetted parts are made of ceramic, stainless steel and either NBR, EPDM OR FKM ensuring excellent media compatibility, with six standard electrical connection options including Deutsch, DIN and M12 combined with two standard thread type options.

## **GENERAL DATA**

| Adjustment range max | 2 bar                  |
|----------------------|------------------------|
| Adjustment range min | 0 bar                  |
| Process connection   | G1/4                   |
| Function             | Normally Closed (SPST) |
| Output               | PNP                    |
| Burst pressure       | 8 bar                  |
| Pressure max         | 4 bar                  |

| DIN EN 175301-600-A |                                                                                                                                                                                                                                                                                                                                                                                                                                                                                                                                                                                                                                                                                                                                                                                                                                                                                                                                                                                                                                                                                                                                                                                                                                                                                                                                                                                                                                                                                                                                                                                                                                                                                                                                                                                                                                                                                                                                                                                                                                                                                                                                | M 13 - DINEN 61076-2-101 A |                           | ISO 15170-A1-61         |                                            |  |
|---------------------|--------------------------------------------------------------------------------------------------------------------------------------------------------------------------------------------------------------------------------------------------------------------------------------------------------------------------------------------------------------------------------------------------------------------------------------------------------------------------------------------------------------------------------------------------------------------------------------------------------------------------------------------------------------------------------------------------------------------------------------------------------------------------------------------------------------------------------------------------------------------------------------------------------------------------------------------------------------------------------------------------------------------------------------------------------------------------------------------------------------------------------------------------------------------------------------------------------------------------------------------------------------------------------------------------------------------------------------------------------------------------------------------------------------------------------------------------------------------------------------------------------------------------------------------------------------------------------------------------------------------------------------------------------------------------------------------------------------------------------------------------------------------------------------------------------------------------------------------------------------------------------------------------------------------------------------------------------------------------------------------------------------------------------------------------------------------------------------------------------------------------------|----------------------------|---------------------------|-------------------------|--------------------------------------------|--|
| . 2                 |                                                                                                                                                                                                                                                                                                                                                                                                                                                                                                                                                                                                                                                                                                                                                                                                                                                                                                                                                                                                                                                                                                                                                                                                                                                                                                                                                                                                                                                                                                                                                                                                                                                                                                                                                                                                                                                                                                                                                                                                                                                                                                                                | 1                          |                           | 1                       | 0                                          |  |
| Fan.                | Assignment                                                                                                                                                                                                                                                                                                                                                                                                                                                                                                                                                                                                                                                                                                                                                                                                                                                                                                                                                                                                                                                                                                                                                                                                                                                                                                                                                                                                                                                                                                                                                                                                                                                                                                                                                                                                                                                                                                                                                                                                                                                                                                                     | Per                        | Ausgreson                 | Per                     | Acignmen                                   |  |
| 1                   | Un                                                                                                                                                                                                                                                                                                                                                                                                                                                                                                                                                                                                                                                                                                                                                                                                                                                                                                                                                                                                                                                                                                                                                                                                                                                                                                                                                                                                                                                                                                                                                                                                                                                                                                                                                                                                                                                                                                                                                                                                                                                                                                                             | 1                          | Uky                       | 1.                      | 189                                        |  |
| - 2                 | GNE                                                                                                                                                                                                                                                                                                                                                                                                                                                                                                                                                                                                                                                                                                                                                                                                                                                                                                                                                                                                                                                                                                                                                                                                                                                                                                                                                                                                                                                                                                                                                                                                                                                                                                                                                                                                                                                                                                                                                                                                                                                                                                                            | 2                          | NC.                       | 2                       | 100                                        |  |
| 3                   | Med                                                                                                                                                                                                                                                                                                                                                                                                                                                                                                                                                                                                                                                                                                                                                                                                                                                                                                                                                                                                                                                                                                                                                                                                                                                                                                                                                                                                                                                                                                                                                                                                                                                                                                                                                                                                                                                                                                                                                                                                                                                                                                                            | . 1                        | QNd:                      |                         | Gnd                                        |  |
| 15.                 | 16                                                                                                                                                                                                                                                                                                                                                                                                                                                                                                                                                                                                                                                                                                                                                                                                                                                                                                                                                                                                                                                                                                                                                                                                                                                                                                                                                                                                                                                                                                                                                                                                                                                                                                                                                                                                                                                                                                                                                                                                                                                                                                                             | - 4                        | Mar                       | 4.                      | Yes                                        |  |
|                     | P65                                                                                                                                                                                                                                                                                                                                                                                                                                                                                                                                                                                                                                                                                                                                                                                                                                                                                                                                                                                                                                                                                                                                                                                                                                                                                                                                                                                                                                                                                                                                                                                                                                                                                                                                                                                                                                                                                                                                                                                                                                                                                                                            |                            | 9'67                      | PERPORE                 |                                            |  |
|                     | ethod ought solet<br>with (ought solet                                                                                                                                                                                                                                                                                                                                                                                                                                                                                                                                                                                                                                                                                                                                                                                                                                                                                                                                                                                                                                                                                                                                                                                                                                                                                                                                                                                                                                                                                                                                                                                                                                                                                                                                                                                                                                                                                                                                                                                                                                                                                         | X:                         | Street                    |                         | 50 mm                                      |  |
| Order number: ITI   |                                                                                                                                                                                                                                                                                                                                                                                                                                                                                                                                                                                                                                                                                                                                                                                                                                                                                                                                                                                                                                                                                                                                                                                                                                                                                                                                                                                                                                                                                                                                                                                                                                                                                                                                                                                                                                                                                                                                                                                                                                                                                                                                | Ordern                     | umber: 002                | Order number: 004       |                                            |  |
| AMP Superned 1.5"   |                                                                                                                                                                                                                                                                                                                                                                                                                                                                                                                                                                                                                                                                                                                                                                                                                                                                                                                                                                                                                                                                                                                                                                                                                                                                                                                                                                                                                                                                                                                                                                                                                                                                                                                                                                                                                                                                                                                                                                                                                                                                                                                                | Deutsu                     | Deutsch Off04-bP          |                         | Cabel connection                           |  |
| Pin<br>1<br>2       | Augovers<br>Mod<br>Cod                                                                                                                                                                                                                                                                                                                                                                                                                                                                                                                                                                                                                                                                                                                                                                                                                                                                                                                                                                                                                                                                                                                                                                                                                                                                                                                                                                                                                                                                                                                                                                                                                                                                                                                                                                                                                                                                                                                                                                                                                                                                                                         | Pin<br>A<br>B              | Ausgnment<br>UV+<br>Graft | Plot<br>and<br>substant | Acignmen                                   |  |
| -                   | Ukra                                                                                                                                                                                                                                                                                                                                                                                                                                                                                                                                                                                                                                                                                                                                                                                                                                                                                                                                                                                                                                                                                                                                                                                                                                                                                                                                                                                                                                                                                                                                                                                                                                                                                                                                                                                                                                                                                                                                                                                                                                                                                                                           | 0                          | Max                       | Hist                    | Ged                                        |  |
|                     | PET                                                                                                                                                                                                                                                                                                                                                                                                                                                                                                                                                                                                                                                                                                                                                                                                                                                                                                                                                                                                                                                                                                                                                                                                                                                                                                                                                                                                                                                                                                                                                                                                                                                                                                                                                                                                                                                                                                                                                                                                                                                                                                                            |                            | PRICE                     |                         | 997                                        |  |
|                     | til mm.                                                                                                                                                                                                                                                                                                                                                                                                                                                                                                                                                                                                                                                                                                                                                                                                                                                                                                                                                                                                                                                                                                                                                                                                                                                                                                                                                                                                                                                                                                                                                                                                                                                                                                                                                                                                                                                                                                                                                                                                                                                                                                                        |                            | Elf drein                 | 11-25 mm                | 47 even<br>s bend relief i<br>length – 2 m |  |
| Order n             | umber:007                                                                                                                                                                                                                                                                                                                                                                                                                                                                                                                                                                                                                                                                                                                                                                                                                                                                                                                                                                                                                                                                                                                                                                                                                                                                                                                                                                                                                                                                                                                                                                                                                                                                                                                                                                                                                                                                                                                                                                                                                                                                                                                      | Order                      | sambar: 810               | Order number: 011       |                                            |  |
|                     | F                                                                                                                                                                                                                                                                                                                                                                                                                                                                                                                                                                                                                                                                                                                                                                                                                                                                                                                                                                                                                                                                                                                                                                                                                                                                                                                                                                                                                                                                                                                                                                                                                                                                                                                                                                                                                                                                                                                                                                                                                                                                                                                              | 1.140M<br>01.000 (01.0)    | ,                         |                         |                                            |  |
|                     | Concession in which the Party of the Party o | Down E.                    |                           | -                       | terrine.                                   |  |