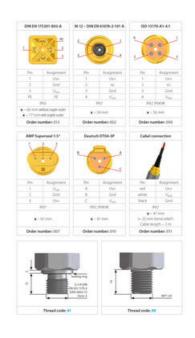

| DIN EN 175301-600-A |                                                                                                                                                                                                                                                                                                                                                                                                                                                                                                                                                                                                                                                                                                                                                                                                                                                                                                                                                                                                                                                                                                                                                                                                                                                                                                                                                                                                                                                                                                                                                                                                                                                                                                                                                                                                                                                                                                                                                                                                                                                                                                                                | M 13 - DINEN 61076-2-101 A |                           | ISO 15170-A1-61         |                                            |  |
|---------------------|--------------------------------------------------------------------------------------------------------------------------------------------------------------------------------------------------------------------------------------------------------------------------------------------------------------------------------------------------------------------------------------------------------------------------------------------------------------------------------------------------------------------------------------------------------------------------------------------------------------------------------------------------------------------------------------------------------------------------------------------------------------------------------------------------------------------------------------------------------------------------------------------------------------------------------------------------------------------------------------------------------------------------------------------------------------------------------------------------------------------------------------------------------------------------------------------------------------------------------------------------------------------------------------------------------------------------------------------------------------------------------------------------------------------------------------------------------------------------------------------------------------------------------------------------------------------------------------------------------------------------------------------------------------------------------------------------------------------------------------------------------------------------------------------------------------------------------------------------------------------------------------------------------------------------------------------------------------------------------------------------------------------------------------------------------------------------------------------------------------------------------|----------------------------|---------------------------|-------------------------|--------------------------------------------|--|
| . 2                 |                                                                                                                                                                                                                                                                                                                                                                                                                                                                                                                                                                                                                                                                                                                                                                                                                                                                                                                                                                                                                                                                                                                                                                                                                                                                                                                                                                                                                                                                                                                                                                                                                                                                                                                                                                                                                                                                                                                                                                                                                                                                                                                                | 1                          |                           | 1                       | 0                                          |  |
| Fan.                | Assignment                                                                                                                                                                                                                                                                                                                                                                                                                                                                                                                                                                                                                                                                                                                                                                                                                                                                                                                                                                                                                                                                                                                                                                                                                                                                                                                                                                                                                                                                                                                                                                                                                                                                                                                                                                                                                                                                                                                                                                                                                                                                                                                     | Per                        | Ausgreson                 | Per                     | Acignmen                                   |  |
| 1                   | Un                                                                                                                                                                                                                                                                                                                                                                                                                                                                                                                                                                                                                                                                                                                                                                                                                                                                                                                                                                                                                                                                                                                                                                                                                                                                                                                                                                                                                                                                                                                                                                                                                                                                                                                                                                                                                                                                                                                                                                                                                                                                                                                             | 1                          | Uky                       | 1.                      | 189                                        |  |
| - 2                 | GNE                                                                                                                                                                                                                                                                                                                                                                                                                                                                                                                                                                                                                                                                                                                                                                                                                                                                                                                                                                                                                                                                                                                                                                                                                                                                                                                                                                                                                                                                                                                                                                                                                                                                                                                                                                                                                                                                                                                                                                                                                                                                                                                            | 2                          | NC.                       | 2                       | 100                                        |  |
| 3                   | Med                                                                                                                                                                                                                                                                                                                                                                                                                                                                                                                                                                                                                                                                                                                                                                                                                                                                                                                                                                                                                                                                                                                                                                                                                                                                                                                                                                                                                                                                                                                                                                                                                                                                                                                                                                                                                                                                                                                                                                                                                                                                                                                            | . 1                        | QNd:                      |                         | Gnd                                        |  |
| 15.                 | 16                                                                                                                                                                                                                                                                                                                                                                                                                                                                                                                                                                                                                                                                                                                                                                                                                                                                                                                                                                                                                                                                                                                                                                                                                                                                                                                                                                                                                                                                                                                                                                                                                                                                                                                                                                                                                                                                                                                                                                                                                                                                                                                             | - 4                        | Mar                       | 4.                      | Yes                                        |  |
|                     | P65                                                                                                                                                                                                                                                                                                                                                                                                                                                                                                                                                                                                                                                                                                                                                                                                                                                                                                                                                                                                                                                                                                                                                                                                                                                                                                                                                                                                                                                                                                                                                                                                                                                                                                                                                                                                                                                                                                                                                                                                                                                                                                                            |                            | 9'67                      | PERPORE                 |                                            |  |
|                     | ethod ought solet<br>with (ought solet                                                                                                                                                                                                                                                                                                                                                                                                                                                                                                                                                                                                                                                                                                                                                                                                                                                                                                                                                                                                                                                                                                                                                                                                                                                                                                                                                                                                                                                                                                                                                                                                                                                                                                                                                                                                                                                                                                                                                                                                                                                                                         | X:                         | Street                    |                         | 50 mm                                      |  |
| Order number: ITI   |                                                                                                                                                                                                                                                                                                                                                                                                                                                                                                                                                                                                                                                                                                                                                                                                                                                                                                                                                                                                                                                                                                                                                                                                                                                                                                                                                                                                                                                                                                                                                                                                                                                                                                                                                                                                                                                                                                                                                                                                                                                                                                                                | Ordern                     | umber: 002                | Order number: 004       |                                            |  |
| AMP Superned 1.5"   |                                                                                                                                                                                                                                                                                                                                                                                                                                                                                                                                                                                                                                                                                                                                                                                                                                                                                                                                                                                                                                                                                                                                                                                                                                                                                                                                                                                                                                                                                                                                                                                                                                                                                                                                                                                                                                                                                                                                                                                                                                                                                                                                | Deutsu                     | Deutsch Off04-bP          |                         | Cabel connection                           |  |
| Pin<br>1<br>2       | Augovers<br>Mod<br>Cod                                                                                                                                                                                                                                                                                                                                                                                                                                                                                                                                                                                                                                                                                                                                                                                                                                                                                                                                                                                                                                                                                                                                                                                                                                                                                                                                                                                                                                                                                                                                                                                                                                                                                                                                                                                                                                                                                                                                                                                                                                                                                                         | Pin<br>A<br>B              | Ausgnment<br>UV+<br>Graft | Plot<br>and<br>substant | Acignmen                                   |  |
| -                   | Ukra                                                                                                                                                                                                                                                                                                                                                                                                                                                                                                                                                                                                                                                                                                                                                                                                                                                                                                                                                                                                                                                                                                                                                                                                                                                                                                                                                                                                                                                                                                                                                                                                                                                                                                                                                                                                                                                                                                                                                                                                                                                                                                                           | 0                          | Max                       | Hist                    | Ged                                        |  |
|                     | PET                                                                                                                                                                                                                                                                                                                                                                                                                                                                                                                                                                                                                                                                                                                                                                                                                                                                                                                                                                                                                                                                                                                                                                                                                                                                                                                                                                                                                                                                                                                                                                                                                                                                                                                                                                                                                                                                                                                                                                                                                                                                                                                            |                            | PRICE                     |                         | 997                                        |  |
|                     | til mm.                                                                                                                                                                                                                                                                                                                                                                                                                                                                                                                                                                                                                                                                                                                                                                                                                                                                                                                                                                                                                                                                                                                                                                                                                                                                                                                                                                                                                                                                                                                                                                                                                                                                                                                                                                                                                                                                                                                                                                                                                                                                                                                        |                            | Elf drein                 | 11-25 mm                | 47 even<br>s bend relief i<br>length – 2 m |  |
| Order n             | umber:007                                                                                                                                                                                                                                                                                                                                                                                                                                                                                                                                                                                                                                                                                                                                                                                                                                                                                                                                                                                                                                                                                                                                                                                                                                                                                                                                                                                                                                                                                                                                                                                                                                                                                                                                                                                                                                                                                                                                                                                                                                                                                                                      | Order                      | sambar: 810               | Order number: 011       |                                            |  |
|                     | F                                                                                                                                                                                                                                                                                                                                                                                                                                                                                                                                                                                                                                                                                                                                                                                                                                                                                                                                                                                                                                                                                                                                                                                                                                                                                                                                                                                                                                                                                                                                                                                                                                                                                                                                                                                                                                                                                                                                                                                                                                                                                                                              | 1.140M<br>01.000 (01.0)    | ,                         |                         |                                            |  |
|                     | Concession in which the Party of the Party o | Down E.                    |                           | -                       | terrine.                                   |  |