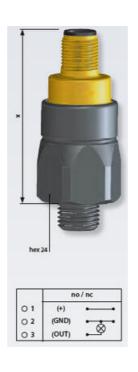

#### SUCO 0500/0501 ELECTRONIC PRESSURE SWITCH

Factory set

0501200413004 NC, 0 - 2 Bar, G 1/4, FKM, 15170-A1-4.1

- · Single switch point
- · Small & compact
- Ceramic sensor
- · Stainless steel housing

#### PRODUCT DESCRIPTION

The SUCO 0500/0501 performance series electronic pressure switch offers a small compact electronic switch without compromising on quality which comes factory set (unadjustable by the user) with overpressure protection (up to 2x), has a long service life and is also attractively priced especially at high volumes. Using a ceramic sensor in thick film technology for a good operating temperature range and accuracy, there are six standard pressure ranges starting from 0..2 bar all the way up to 0..100 bar and a hysteresis of 1%-98%, available in normally open or normally closed with a PNP transistor output. The wetted parts are made of ceramic, stainless steel and either NBR, EPDM OR FKM ensuring excellent media compatibility, with six standard electrical connection options including Deutsch, DIN and M12 combined with two standard thread type options.

## **GENERAL DATA**

| Adjustment range max | 2 bar                  |
|----------------------|------------------------|
| Adjustment range min | 0 bar                  |
| Process connection   | G1/4                   |
| Function             | Normally Closed (SPST) |
| Output               | PNP                    |
| Burst pressure       | 8 bar                  |
| Pressure max         | 4 bar                  |

| DIN EN 175301-600-A |                                                                                                                                                                                                                                                                                                                                                                                                                                                                                                                                                                                                                                                                                                                                                                                                                                                                                                                                                                                                                                                                                                                                                                                                                                                                                                                                                                                                                                                                                                                                                                                                                                                                                                                                                                                                                                                                                                                                                                                                                                                                                                                                | M 13 - DINEN 61076-2-101 A |                           | ISO 15170-A1-61         |                                            |  |
|---------------------|--------------------------------------------------------------------------------------------------------------------------------------------------------------------------------------------------------------------------------------------------------------------------------------------------------------------------------------------------------------------------------------------------------------------------------------------------------------------------------------------------------------------------------------------------------------------------------------------------------------------------------------------------------------------------------------------------------------------------------------------------------------------------------------------------------------------------------------------------------------------------------------------------------------------------------------------------------------------------------------------------------------------------------------------------------------------------------------------------------------------------------------------------------------------------------------------------------------------------------------------------------------------------------------------------------------------------------------------------------------------------------------------------------------------------------------------------------------------------------------------------------------------------------------------------------------------------------------------------------------------------------------------------------------------------------------------------------------------------------------------------------------------------------------------------------------------------------------------------------------------------------------------------------------------------------------------------------------------------------------------------------------------------------------------------------------------------------------------------------------------------------|----------------------------|---------------------------|-------------------------|--------------------------------------------|--|
| . 2                 |                                                                                                                                                                                                                                                                                                                                                                                                                                                                                                                                                                                                                                                                                                                                                                                                                                                                                                                                                                                                                                                                                                                                                                                                                                                                                                                                                                                                                                                                                                                                                                                                                                                                                                                                                                                                                                                                                                                                                                                                                                                                                                                                | 1                          |                           | 1                       | 0                                          |  |
| Fan.                | Assignment                                                                                                                                                                                                                                                                                                                                                                                                                                                                                                                                                                                                                                                                                                                                                                                                                                                                                                                                                                                                                                                                                                                                                                                                                                                                                                                                                                                                                                                                                                                                                                                                                                                                                                                                                                                                                                                                                                                                                                                                                                                                                                                     | Per                        | Ausgreson                 | Per                     | Acignmen                                   |  |
| 1                   | Un                                                                                                                                                                                                                                                                                                                                                                                                                                                                                                                                                                                                                                                                                                                                                                                                                                                                                                                                                                                                                                                                                                                                                                                                                                                                                                                                                                                                                                                                                                                                                                                                                                                                                                                                                                                                                                                                                                                                                                                                                                                                                                                             | 1                          | Uky                       | 1.                      | 189                                        |  |
| - 2                 | GNE                                                                                                                                                                                                                                                                                                                                                                                                                                                                                                                                                                                                                                                                                                                                                                                                                                                                                                                                                                                                                                                                                                                                                                                                                                                                                                                                                                                                                                                                                                                                                                                                                                                                                                                                                                                                                                                                                                                                                                                                                                                                                                                            | 2                          | NC.                       | 2                       | 100                                        |  |
| 3                   | Med                                                                                                                                                                                                                                                                                                                                                                                                                                                                                                                                                                                                                                                                                                                                                                                                                                                                                                                                                                                                                                                                                                                                                                                                                                                                                                                                                                                                                                                                                                                                                                                                                                                                                                                                                                                                                                                                                                                                                                                                                                                                                                                            | . 1                        | QNd:                      |                         | Gnd                                        |  |
| 15.                 | 16                                                                                                                                                                                                                                                                                                                                                                                                                                                                                                                                                                                                                                                                                                                                                                                                                                                                                                                                                                                                                                                                                                                                                                                                                                                                                                                                                                                                                                                                                                                                                                                                                                                                                                                                                                                                                                                                                                                                                                                                                                                                                                                             | - 4                        | Mar                       | 4.                      | Yes                                        |  |
|                     | P65                                                                                                                                                                                                                                                                                                                                                                                                                                                                                                                                                                                                                                                                                                                                                                                                                                                                                                                                                                                                                                                                                                                                                                                                                                                                                                                                                                                                                                                                                                                                                                                                                                                                                                                                                                                                                                                                                                                                                                                                                                                                                                                            |                            | 9'67                      | PERPORE                 |                                            |  |
|                     | ethod ought solet<br>with (ought solet                                                                                                                                                                                                                                                                                                                                                                                                                                                                                                                                                                                                                                                                                                                                                                                                                                                                                                                                                                                                                                                                                                                                                                                                                                                                                                                                                                                                                                                                                                                                                                                                                                                                                                                                                                                                                                                                                                                                                                                                                                                                                         | X:                         | Street                    |                         | 50 mm                                      |  |
| Order number: ITI   |                                                                                                                                                                                                                                                                                                                                                                                                                                                                                                                                                                                                                                                                                                                                                                                                                                                                                                                                                                                                                                                                                                                                                                                                                                                                                                                                                                                                                                                                                                                                                                                                                                                                                                                                                                                                                                                                                                                                                                                                                                                                                                                                | Ordern                     | umber: 002                | Order number: 004       |                                            |  |
| AMP Superned 1.5"   |                                                                                                                                                                                                                                                                                                                                                                                                                                                                                                                                                                                                                                                                                                                                                                                                                                                                                                                                                                                                                                                                                                                                                                                                                                                                                                                                                                                                                                                                                                                                                                                                                                                                                                                                                                                                                                                                                                                                                                                                                                                                                                                                | Deutsu                     | Deutsch Off04-bP          |                         | Cabel connection                           |  |
| Pin<br>1<br>2       | Augovers<br>Mod<br>Cod                                                                                                                                                                                                                                                                                                                                                                                                                                                                                                                                                                                                                                                                                                                                                                                                                                                                                                                                                                                                                                                                                                                                                                                                                                                                                                                                                                                                                                                                                                                                                                                                                                                                                                                                                                                                                                                                                                                                                                                                                                                                                                         | Pin<br>A<br>B              | Ausgnment<br>UV+<br>Graft | Plot<br>and<br>substant | Acignmen                                   |  |
| -                   | Ukra                                                                                                                                                                                                                                                                                                                                                                                                                                                                                                                                                                                                                                                                                                                                                                                                                                                                                                                                                                                                                                                                                                                                                                                                                                                                                                                                                                                                                                                                                                                                                                                                                                                                                                                                                                                                                                                                                                                                                                                                                                                                                                                           | 0                          | Max                       | Hist                    | Ged                                        |  |
|                     | PET                                                                                                                                                                                                                                                                                                                                                                                                                                                                                                                                                                                                                                                                                                                                                                                                                                                                                                                                                                                                                                                                                                                                                                                                                                                                                                                                                                                                                                                                                                                                                                                                                                                                                                                                                                                                                                                                                                                                                                                                                                                                                                                            |                            | PRICE                     |                         | 997                                        |  |
|                     | til mm.                                                                                                                                                                                                                                                                                                                                                                                                                                                                                                                                                                                                                                                                                                                                                                                                                                                                                                                                                                                                                                                                                                                                                                                                                                                                                                                                                                                                                                                                                                                                                                                                                                                                                                                                                                                                                                                                                                                                                                                                                                                                                                                        |                            | Elf drein                 | 11-25 mm                | 47 even<br>s bend relief i<br>length – 2 m |  |
| Order n             | umber:007                                                                                                                                                                                                                                                                                                                                                                                                                                                                                                                                                                                                                                                                                                                                                                                                                                                                                                                                                                                                                                                                                                                                                                                                                                                                                                                                                                                                                                                                                                                                                                                                                                                                                                                                                                                                                                                                                                                                                                                                                                                                                                                      | Order                      | sambar: 810               | Order number: 011       |                                            |  |
|                     | F                                                                                                                                                                                                                                                                                                                                                                                                                                                                                                                                                                                                                                                                                                                                                                                                                                                                                                                                                                                                                                                                                                                                                                                                                                                                                                                                                                                                                                                                                                                                                                                                                                                                                                                                                                                                                                                                                                                                                                                                                                                                                                                              | 1.140M<br>01.000 (01.0)    | ,                         |                         |                                            |  |
|                     | Concession in which the Party of the Party o | Down E.                    |                           | -                       | terrine.                                   |  |