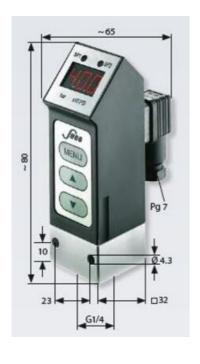

#### **GENERAL DATA**

| Adjustment range max  | 400 bar     |
|-----------------------|-------------|
| Adjustment range min  | 0 bar       |
| Electrical connection | DIN A 43650 |
| Process connection    | G1/4 female |
| Burst pressure        | 650 bar     |
| Pressure max          | 500 bar     |
|                       |             |

# **ADDITIONAL DATA**

| Supply voltage dc max | 30 V DC |
|-----------------------|---------|
| Supply voltage dc min | 12 V DC |
| Weight                | 340 g   |