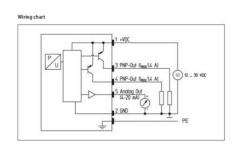

# SUCO 0570 ELECTRONIC PRESSURE SWITCH/SENSOR

Dual output with display

0570469143001 4-20mA, 2xPNP, 0..400 bar, G1/4 female, FKM, DIN

- Programmable using keypad
- Three adjustment ranges from 0..10 bar to 0..400 bar
- 2 PNP + 4-20 mA output
- LED Display

#### PRODUCT DESCRIPTION

The SUCO 0570 is a menu controlled electonic pressure switch with a built in 4-20mA output and simple to program through the touch keypad. There are two switch points available and either can be programmed to normally open or normally closed along with switching time delay, zero point reset, peak value memory an switch point counter. The current pressure is displayed on the LED display and and both switch points have an active indication light.

# **ADDITIONAL DATA**

| Supply voltage dc max | 30 V DC |
|-----------------------|---------|
| Supply voltage dc min | 12 V DC |
| Weight                | 340 g   |