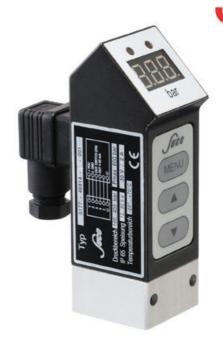

# SUCO 0570 ELECTRONIC PRESSURE SWITCH/SENSOR

Dual output with display

0570469143001 4-20mA, 2xPNP, 0..400 bar, G1/4 female, FKM, DIN

- Programmable using keypad
- Three adjustment ranges from 0..10 bar to 0..400 bar
- 2 PNP + 4-20 mA output
- LED Display

#### PRODUCT DESCRIPTION

The SUCO 0570 is a menu controlled electonic pressure switch with a built in 4-20mA output and simple to program through the touch keypad. There are two switch points available and either can be programmed to normally open or normally closed along with switching time delay, zero point reset, peak value memory an switch point counter. The current pressure is displayed on the LED display and and both switch points have an active indication light.