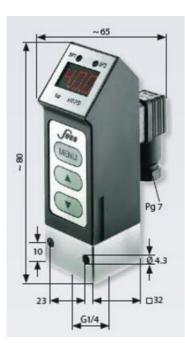

#### **GENERAL DATA**

| Adjustment range max  | 100 bar     |
|-----------------------|-------------|
| Adjustment range min  | 0 bar       |
| Electrical connection | DIN A 43650 |
| Process connection    | G1/4 female |
| Burst pressure        | 175 bar     |
| Pressure max          | 150 bar     |