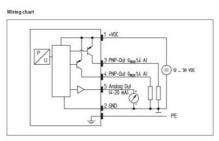

| Material of wetted parts | Anodised aluminum, Ceramic, NBR       |
|--------------------------|---------------------------------------|
| Material membrane        | FKM                                   |
| Measuring technology     | Ceramic cell in thick-film technology |
| ADDITIONAL DATA          |                                       |
| Supply voltage dc max    | 30 V DC                               |
| Supply voltage dc min    | 12 V DC                               |
| Weight                   | 340 g                                 |