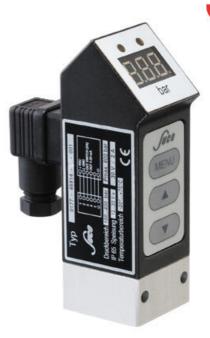

# SUCO 0570 ELECTRONIC PRESSURE SWITCH/SENSOR

Dual output with display

0570468143001 4-20mA, 2xPNP, 0..100 bar, G1/4 female, FKM, DIN

- Programmable using keypad
- Three adjustment ranges from 0..10 bar to 0..400 bar
- 2 PNP + 4-20 mA output
- LED Display

#### PRODUCT DESCRIPTION

The SUCO 0570 is a menu controlled electonic pressure switch with a built in 4-20mA output and simple to program through the touch keypad. There are two switch points available and either can be programmed to normally open or normally closed along with switching time delay, zero point reset, peak value memory an switch point counter. The current pressure is displayed on the LED display and and both switch points have an active indication light.