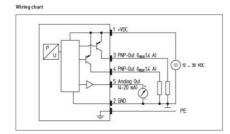

-------------------------------|
| IP class                   | IP65                                                                  |
| Hysteresis                 | 199% Full Scale                                                       |
| Shock resistance           | 294m / s <sup>2</sup> ; 11 ms half sinusoidal wave; DIN EN 60068-2-27 |
| Accuracy                   | ±0.5% FS                                                              |
| Mechanical life expectancy | 5,000,000 pulsations at rise rates to 1,000 bar/s nominal pressure    |
|                            |                                                                       |
|                            |                                                                       |

**Type Pressure Switch** 

Electronic