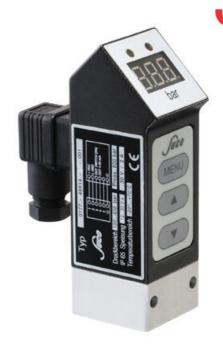

# SUCO 0570 ELECTRONIC PRESSURE SWITCH/SENSOR

Dual output with display

0570467143001 4-20mA, 2xPNP, 0..10 bar, G1/4 female, FKM, DIN

- Programmable using keypad
- Three adjustment ranges from 0..10 bar to 0..400 bar
- 2 PNP + 4-20 mA output
- LED Display

#### PRODUCT DESCRIPTION

The SUCO 0570 is a menu controlled electonic pressure switch with a built in 4-20mA output and simple to program through the touch keypad. There are two switch points available and either can be programmed to normally open or normally closed along with switching time delay, zero point reset, peak value memory an switch point counter. The current pressure is displayed on the LED display and and both switch points have an active indication light.