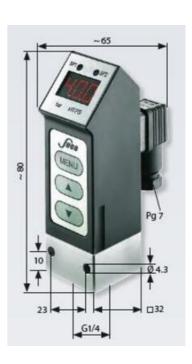

#### **GENERAL DATA**

| Adjustment range max  | 10 bar      |
|-----------------------|-------------|
| Adjustment range min  | 0 bar       |
| Electrical connection | DIN A 43650 |
| Process connection    | G1/4 female |
| Burst pressure        | 25 bar      |
| Pressure max          | 20 bar      |
|                       |             |

#### **TEMPERATURE & MATERIALS DATA**

| Temperature of media from | -20 °C            |
|---------------------------|-------------------|
| Temperature of media to   | 80 °C             |
| Temperature ambient from  | -20 °C            |
| Temperature ambient to    | 80 °C             |
| Material of body          | Anodised aluminum |