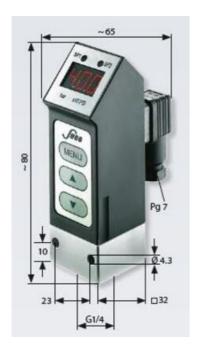

#### **GENERAL DATA**

| Adjustment range max  | 10 bar      |
|-----------------------|-------------|
| Adjustment range min  | 0 bar       |
| Electrical connection | DIN A 43650 |
| Process connection    | G1/4 female |
| Burst pressure        | 25 bar      |
| Pressure max          | 20 bar      |
|                       |             |

#### **TEMPERATURE & MATERIALS DATA**

| Temperature of media from | -20 °C            |
|---------------------------|-------------------|
| Temperature of media to   | 80 °C             |
| Temperature ambient from  | -20 °C            |
| Temperature ambient to    | 80 °C             |
| Material of body          | Anodised aluminum |