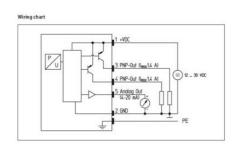

# SUCO 0570 ELECTRONIC PRESSURE SWITCH/SENSOR

Dual output with display

0570467143001 4-20mA, 2xPNP, 0..10 bar, G1/4 female, FKM, DIN

- Programmable using keypad
- Three adjustment ranges from 0..10 bar to 0..400 bar
- 2 PNP + 4-20 mA output
- LED Display

#### PRODUCT DESCRIPTION

The SUCO 0570 is a menu controlled electonic pressure switch with a built in 4-20mA output and simple to program through the touch keypad. There are two switch points available and either can be programmed to normally open or normally closed along with switching time delay, zero point reset, peak value memory an switch point counter. The current pressure is displayed on the LED display and and both switch points have an active indication light.

# **ADDITIONAL DATA**

| Supply voltage dc max | 30 V DC |
|-----------------------|---------|
| Supply voltage dc min | 12 V DC |
| Weight                | 340 g   |