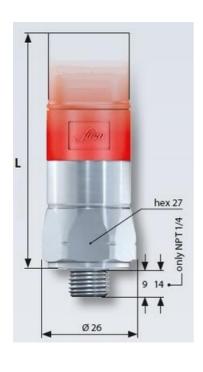

## PRODUCT DESCRIPTION

The 0136/0137 series pressure switch is part of the integrated connector range from SUCO offering high IP rating. Integrated Deustch DT04-3® connector and a maximum voltage of 48 V with a normally open and normally closed contact housed in a hex 27 zinc plated body offering a high pressure resistance. The switch point is very stable even after a long period of time and high load and is also adjustable on site and can come pre-set.

## **TECHNICAL DATA**

| Adjustment range max | 10 bar          |
|----------------------|-----------------|
| Adjustment range min | 1 bar           |
| Approvals            | CSA US, RoHS II |

| 60068-2-27 |
|------------|
|            |
|            |
|            |
|            |
|            |
|            |
|            |
|            |