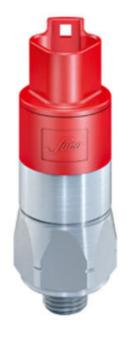

## SUCO - 0136/0137 PRESSURE SWITCH

IP67, IP6K9K

0136458032042 1..10 bar, G1/4, CO, EPDM, Deutsch DT04-3P

- Up to 48 V
- Deutsch DT04-3P® integrated connector
- Five adjustment ranges from 0,3..1,5 bar to 50..200 bar
- Changeover (SPDT)
- Over pressure safety from 100 bar up to 600 bar

## PRODUCT DESCRIPTION

The 0136/0137 series pressure switch is part of the integrated connector range from SUCO offering high IP rating. Integrated Deustch DT04-3® connector and a maximum voltage of 48 V with a normally open and normally closed contact housed in a hex 27 zinc plated body offering a high pressure resistance. The switch point is very stable even after a long period of time and high load and is also adjustable on site and can come pre-set.