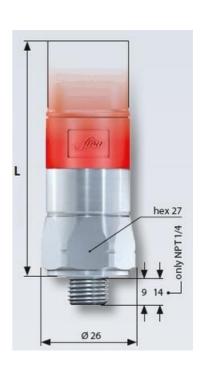

## PRODUCT DESCRIPTION

The 0136/0137 series pressure switch is part of the integrated connector range from SUCO offering high IP rating. Integrated Deustch DT04-3® connector and a maximum voltage of 48 V with a normally open and normally closed contact housed in a hex 27 zinc plated body offering a high pressure resistance. The switch point is very stable even after a long period of time and high load and is also adjustable on site and can come pre-set.

## **TECHNICAL DATA**

| Adjustment range max | 10 bar          |
|----------------------|-----------------|
| Adjustment range min | 1 bar           |
| Approvals            | CSA US, RoHS II |

| 60068-2-27 |
|------------|
|            |
|            |
|            |
|            |
|            |
|            |
|            |
|            |