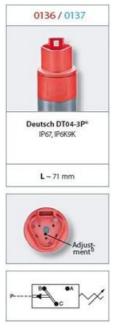

## SUCO - 0136/0137 PRESSURE SWITCH

IP67, IP6K9K

0136458032042 1..10 bar, G1/4, CO, EPDM, Deutsch DT04-3P

- Up to 48 V
- Deutsch DT04-3P® integrated connector
- Five adjustment ranges from 0,3..1,5 bar to 50..200 bar
- Changeover (SPDT)
- Over pressure safety from 100 bar up to 600 bar

## PRODUCT DESCRIPTION

The 0136/0137 series pressure switch is part of the integrated connector range from SUCO offering high IP rating. Integrated Deustch DT04-3® connector and a maximum voltage of 48 V with a normally open and normally closed contact housed in a hex 27 zinc plated body offering a high pressure resistance. The switch point is very stable even after a long period of time and high load and is also adjustable on site and can come pre-set.