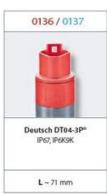

## SUCO - 0136/0137 PRESSURE SWITCH

IP67, IP6K9K

0136458032042 1..10 bar, G1/4, CO, EPDM, Deutsch DT04-3P

- Up to 48 V
- Deutsch DT04-3P® integrated connector
- Five adjustment ranges from 0,3..1,5 bar to 50..200 bar
- Changeover (SPDT)
- Over pressure safety from 100 bar up to 600 bar

## PRODUCT DESCRIPTION

The 0136/0137 series pressure switch is part of the integrated connector range from SUCO offering high IP rating. Integrated Deustch DT04-3® connector and a maximum voltage of 48 V with a normally open and normally closed contact housed in a hex 27 zinc plated body offering a high pressure resistance. The switch point is very stable even after a long period of time and high load and is also adjustable on site and can come pre-set.