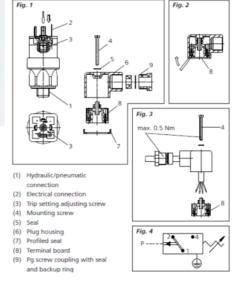

## PRODUCT DESCRIPTION

The 0184/0185 series is part of the changeover contact range from SUCO with an integrated plastic body and connector. Offering a maximum voltage of 250 V with a normally open and normally closed contact housed in a hex 27 zinc plated body offering a high pressure resistance. The switch point is very stable even after a long period of time and high load and is also adjustable on site and can come pre-set.