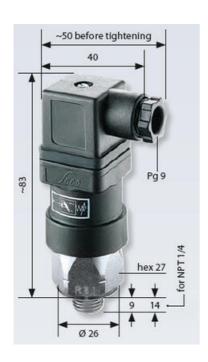

## **TECHNICAL DATA**

| Adjustment range max     | 200 bar               |
|--------------------------|-----------------------|
| Adjustment range min     | 50 bar                |
| Approvals                | CSA US, RoHS II       |
| Contact load max ac      | 4 A                   |
| Contact load max dc      | 0.25 A                |
| Deviation max            | ±5,0                  |
| Electrical connection    | DIN EN 175301-803-A   |
| Function                 | Changeover (SPDT)     |
| IP class                 | IP65                  |
| Material membrane        | FKM                   |
| Material of body         | Galvanized steel      |
| Material of wetted parts | Galvanized steel, FKM |
|                          |                       |

| Max switching frequency/min | 200           |
|-----------------------------|---------------|
| Pressure max                | 600 bar       |
| Process connection          | 1/4 BSP       |
| Temperature ambient from    | -20 °C        |
| Temperature ambient to      | 80 °C         |
| Temperature of media from   | -15 °C        |
| Temperature of media to     | 120 °C        |
| Type Pressure Switch        | High accuracy |
| Weight                      | 130 g         |
| Voltage ac/dc max           | 250 V         |
| Voltage ac/dc min           | 10 V          |