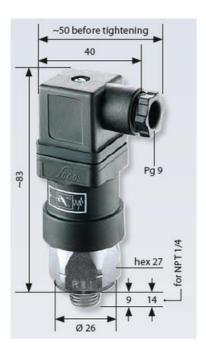

## PRODUCT DESCRIPTION

The 0184/0185 series is part of the changeover contact range from SUCO with an integrated plastic body and connector. Offering a maximum voltage of 250 V with a normally open and normally closed contact housed in a hex 27 zinc plated body offering a high pressure resistance. The switch point is very stable even after a long period of time and high load and is also adjustable on site and can come pre-set.

## **TECHNICAL DATA**

| Adjustment range max     | 200 bar               |
|--------------------------|-----------------------|
| Adjustment range min     | 50 bar                |
| Approvals                | CSA US, RoHS II       |
| Contact load max ac      | 4 A                   |
| Contact load max dc      | 0.25 A                |
| Deviation max            | ±5,0                  |
| Electrical connection    | DIN EN 175301-803-A   |
| Function                 | Changeover (SPDT)     |
| IP class                 | IP65                  |
| Material membrane        | FKM                   |
| Material of body         | Galvanized steel      |
| Material of wetted parts | Galvanized steel, FKM |
|                          |                       |

| Max switching frequency/min | 200           |
|-----------------------------|---------------|
| Pressure max                | 600 bar       |
| Process connection          | 1/4 BSP       |
| Temperature ambient from    | -20 °C        |
| Temperature ambient to      | 80 °C         |
| Temperature of media from   | -15 °C        |
| Temperature of media to     | 120 °C        |
| Type Pressure Switch        | High accuracy |
| Weight                      | 130 g         |
| Voltage ac/dc max           | 250 V         |
| Voltage ac/dc min           | 10 V          |