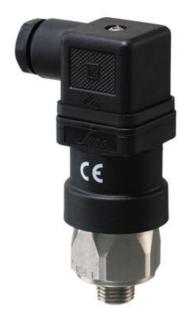

## SUCO - 0184/0185 PRESSURE SWITCH

IP65

0185460033003 50..200 bar, G1/4, CO, FKM, DIN

- Up to 250 V
- Connector included (DIN 43650/Form A)
- Five adjustment ranges from 0,3..1,5 bar to 50..200 bar
- Changeover (SPDT)
- Over pressure safety from 100 bar up to 600 bar

## PRODUCT DESCRIPTION

The 0184/0185 series is part of the changeover contact range from SUCO with an integrated plastic body and connector. Offering a maximum voltage of 250 V with a normally open and normally closed contact housed in a hex 27 zinc plated body offering a high pressure resistance. The switch point is very stable even after a long period of time and high load and is also adjustable on site and can come pre-set.