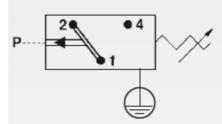

## **TECHNICAL DATA**

| Adjustment range max     | 200 bar               |
|--------------------------|-----------------------|
| Adjustment range min     | 50 bar                |
| Approvals                | CSA US, RoHS II       |
| Contact load max ac      | 4 A                   |
| Contact load max dc      | 0.25 A                |
| Deviation max            | ±5,0                  |
| Electrical connection    | DIN EN 175301-803-A   |
| Function                 | Changeover (SPDT)     |
| IP class                 | IP65                  |
| Material membrane        | FKM                   |
| Material of body         | Galvanized steel      |
| Material of wetted parts | Galvanized steel, FKM |
|                          |                       |